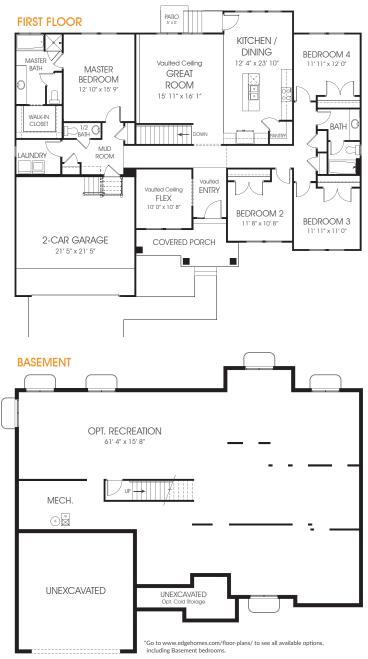

## Landon

| First Floor    | 2,150 sq. ft. | Bedrooms         | 4       |
|----------------|---------------|------------------|---------|
| Basement       | 2,130 sq. ft. | (Total Possible) | (7)     |
| Total Sq. Ft.  | 4,304 sq. ft. | Width            | 62'-10" |
| Total Finished | 2,174 sq. ft. | Depth            | 51'-10" |