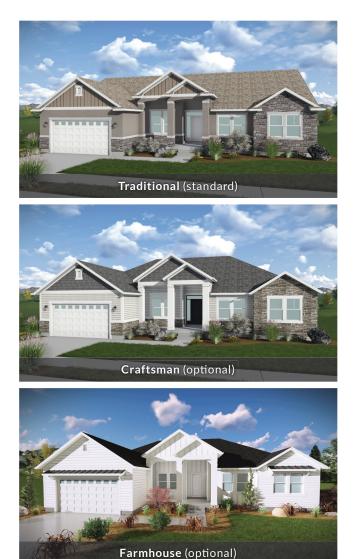

## Landon

| First Floor    | 2,150 sq. ft. | Bedrooms         | 4       |
|----------------|---------------|------------------|---------|
| Basement       | 2,130 sq. ft. | (Total Possible) | (7)     |
| Total Sq. Ft.  | 4,304 sq. ft. | Width            | 62'-10" |
| Total Finished | 2,174 sq. ft. | Depth            | 51'-10" |