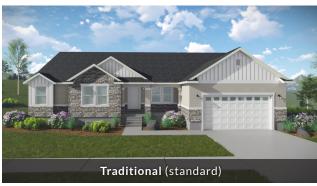

## Katrina

First Floor 2,062 sq. ft. Bedrooms 3
Basement 2,069 sq. ft. (Total Possible) (6)
Total Sq. Ft. 4,131 sq. ft. Width 62'-6"
Total Finished 2,076 sq. ft. Depth 54'-0"