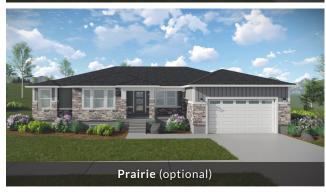

## Katrina

First Floor 2,062 sq. ft. Bedrooms 3
Basement 2,069 sq. ft. (Total Possible) (6)
Total Sq. Ft. 4,131 sq. ft. Width 62'-6"
Total Finished 2,076 sq. ft. Depth 54'-0"