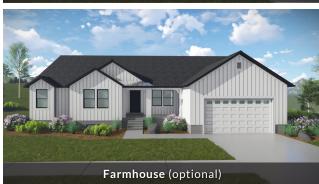

## Katrina

First Floor 2,062 sq. ft. Bedrooms 3
Basement 2,069 sq. ft. (Total Possible) (6)
Total Sq. Ft. 4,131 sq. ft. Width 62'-6"
Total Finished 2,076 sq. ft. Depth 54'-0"