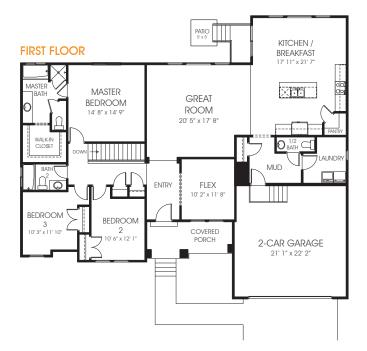

## Katrina

First Floor 2,062 sq. ft. Bedrooms 3
Basement 2,069 sq. ft. (Total Possible) (6)
Total Sq. Ft. 4,131 sq. ft. Width 62'-6"
Total Finished 2,076 sq. ft. Depth 54'-0"