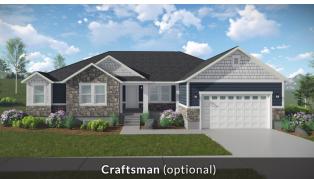

## Katrina

First Floor 2,062 sq. ft. Bedrooms 3
Basement 2,069 sq. ft. (Total Possible) (6)
Total Sq. Ft. 4,131 sq. ft. Width 62'-6"
Total Finished 2,076 sq. ft. Depth 54'-0"