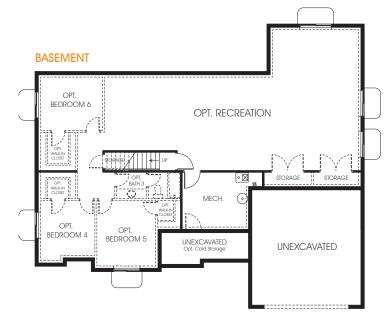

## Katrina

First Floor 2,062 sq. ft. Bedrooms 3
Basement 2,069 sq. ft. (Total Possible) (6)
Total Sq. Ft. 4,131 sq. ft. Width 62'-6"
Total Finished 2,076 sq. ft. Depth 54'-0"