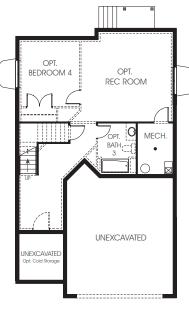

# Jaden

First Floor 889 sq. ft. Bedrooms 3
Second Floor 1,041 sq. ft. (Total Possible) (4)
Basement 897 sq. ft. Width 29'-10"
Total Sq. Ft. 2,827 sq. ft. Depth 50'-0"
Total Finished 1,930 sq. ft.

#### **BASEMENT**