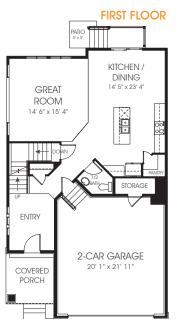

# Jaden

First Floor 889 sq. ft. Bedrooms 3
Second Floor 1,041 sq. ft. (Total Possible) (4)
Basement 897 sq. ft. Width 29'-10"
Total Sq. Ft. 2,827 sq. ft. Depth 50'-0"
Total Finished 1,930 sq. ft.