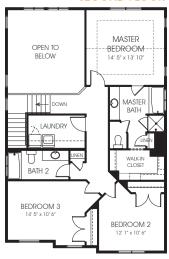

# Jaden

First Floor 889 sq. ft. Bedrooms 3
Second Floor 1,041 sq. ft. (Total Possible) (4)
Basement 897 sq. ft. Width 29'-10"
Total Sq. Ft. 2,827 sq. ft. Depth 50'-0"
Total Finished 1,930 sq. ft.

## **SECOND FLOOR**