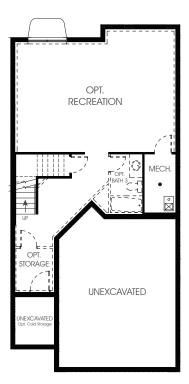

## BASEMENT

853 sq. ft. Bedrooms 3 973 sq. ft. (Total Possible) (4) 860 sq. ft. Width 26'-4" 2,686 sq. ft. Depth 54'-0" 1,826 sq. ft.