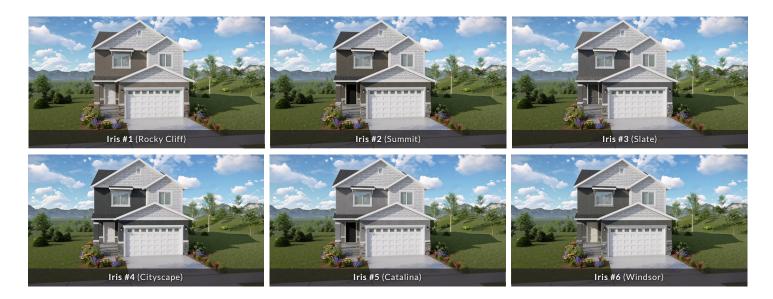

# Iris







### SECOND FLOOR



## BASEMENT

853 sq. ft. Bedrooms 3 973 sq. ft. (Total Possible) (4) 860 sq. ft. Width 26'-4" 2,686 sq. ft. Depth 54'-0" 1,826 sq. ft.

### EDGEhomes.com

For the latest floor plans and full set of available options, go to www.edgehomes.com/floor-plans/ 022018.1.0

## 801.300.2085

EDGEhomes continuously strives to ensure that our plan, options, and color selections are current with today's customer preferences. Our floor plans, elevations, dimensions, and square footages are deemed reliable but are subject to change without notice. If such are of material concern, Buyer is advised to verify through an independent source or means deemed appropriate by Buyer.

First Floor Second Floor Basement Total Sq. Ft. Total Finished