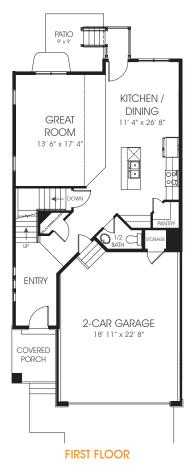

# Iris







### SECOND FLOOR



## BASEMENT

853 sq. ft. Bedrooms 3 973 sq. ft. (Total Possible) (4) 860 sq. ft. Width 26'-4" 2,686 sq. ft. Depth 54'-0" 1,826 sq. ft.

### EDGEhomes.com

For the latest floor plans and full set of available options, go to www.edgehomes.com/floor-plans/ 022018.1.0

## 801.300.2085

EDGEhomes continuously strives to ensure that our plan, options, and color selections are current with today's customer preferences. Our floor plans, elevations, dimensions, and square footages are deemed reliable but are subject to change without notice. If such are of material concern, Buyer is advised to verify through an independent source or means deemed appropriate by Buyer.

First Floor Second Floor Basement Total Sq. Ft. Total Finished