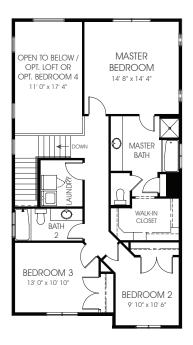

### SECOND FLOOR

## BASEMENT

853 sq. ft. Bedrooms 3 973 sq. ft. (Total Possible) (4) 860 sq. ft. Width 26'-4" 2,686 sq. ft. Depth 54'-0" 1,826 sq. ft.