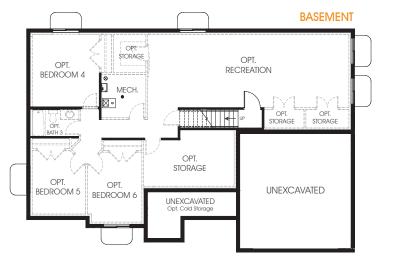

## Hailey

| First Floor    | 1,747 sq. ft. | Bedrooms         | 3      |
|----------------|---------------|------------------|--------|
| Basement       | 1,735 sq. ft. | (Total Possible) | (6)    |
| Total Sq. Ft.  | 3,500 sq. ft. | Width            | 61′-0″ |
| Total Finished | 1,765 sq. ft. | Depth            | 41′-6″ |