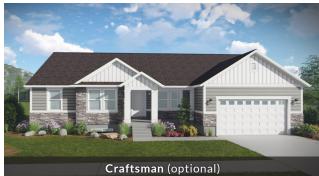

## Hailey

| First Floor    | 1,747 sq. ft. | Bedrooms         | 3      |
|----------------|---------------|------------------|--------|
| Basement       | 1,735 sq. ft. | (Total Possible) | (6)    |
| Total Sq. Ft.  | 3,500 sq. ft. | Width            | 61′-0″ |
| Total Finished | 1,765 sq. ft. | Depth            | 41′-6″ |