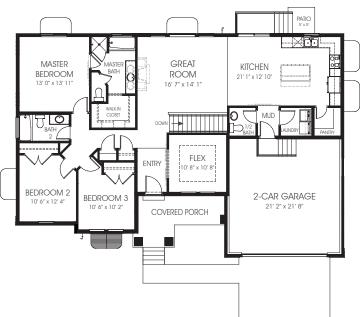

## Hailey

| First Floor    | 1,747 sq. ft. | Bedrooms         | 3      |
|----------------|---------------|------------------|--------|
| Basement       | 1,735 sq. ft. | (Total Possible) | (6)    |
| Total Sq. Ft.  | 3,500 sq. ft. | Width            | 61′-0″ |
| Total Finished | 1,765 sq. ft. | Depth            | 41′-6″ |

## FIRST FLOOR