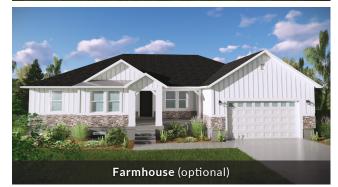

## Hailey

| First Floor    | 1,747 sq. ft. | Bedrooms         | 3      |
|----------------|---------------|------------------|--------|
| Basement       | 1,735 sq. ft. | (Total Possible) | (6)    |
| Total Sq. Ft.  | 3,500 sq. ft. | Width            | 61′-0″ |
| Total Finished | 1,765 sq. ft. | Depth            | 41′-6″ |