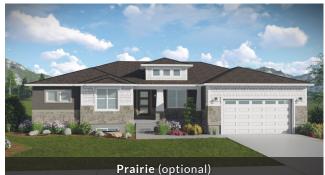

## Hailey

| First Floor    | 1,747 sq. ft. | Bedrooms         | 3      |
|----------------|---------------|------------------|--------|
| Basement       | 1,735 sq. ft. | (Total Possible) | (6)    |
| Total Sq. Ft.  | 3,500 sq. ft. | Width            | 61′-0″ |
| Total Finished | 1,765 sq. ft. | Depth            | 41′-6″ |