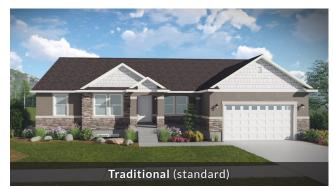

## Hailey

| First Floor    | 1,747 sq. ft. | Bedrooms         | 3      |
|----------------|---------------|------------------|--------|
| Basement       | 1,735 sq. ft. | (Total Possible) | (6)    |
| Total Sq. Ft.  | 3,500 sq. ft. | Width            | 61′-0″ |
| Total Finished | 1,765 sq. ft. | Depth            | 41′-6″ |