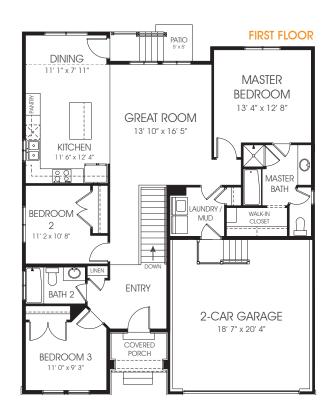

## Ethan

| First Floor    | 1,410 sq. ft. | Bedrooms         | 3      |
|----------------|---------------|------------------|--------|
| Basement       | 1,418 sq. ft. | (Total Possible) | (6)    |
| Total Sq. Ft.  | 2,828 sq. ft. | Width            | 40'-0" |
| Total Finished | 1,428 sq. ft. | Depth            | 49'-6" |