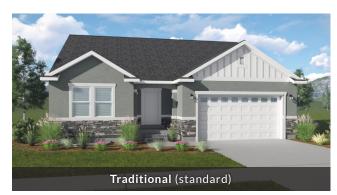

## Ethan

| First Floor    | 1,410 sq. ft. | Bedrooms         | 3      |
|----------------|---------------|------------------|--------|
| Basement       | 1,418 sq. ft. | (Total Possible) | (6)    |
| Total Sq. Ft.  | 2,828 sq. ft. | Width            | 40'-0" |
| Total Finished | 1,428 sq. ft. | Depth            | 49'-6" |