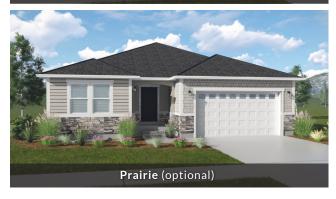

## Ethan

| First Floor    | 1,410 sq. ft. | Bedrooms         | 3      |
|----------------|---------------|------------------|--------|
| Basement       | 1,418 sq. ft. | (Total Possible) | (6)    |
| Total Sq. Ft.  | 2,828 sq. ft. | Width            | 40'-0" |
| Total Finished | 1,428 sq. ft. | Depth            | 49'-6" |