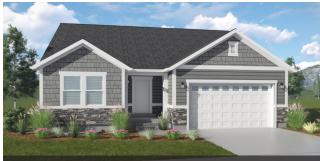

## Ethan

| First Floor    | 1,410 sq. ft. | Bedrooms         | 3      |
|----------------|---------------|------------------|--------|
| Basement       | 1,418 sq. ft. | (Total Possible) | (6)    |
| Total Sq. Ft.  | 2,828 sq. ft. | Width            | 40'-0" |
| Total Finished | 1,428 sq. ft. | Depth            | 49'-6" |