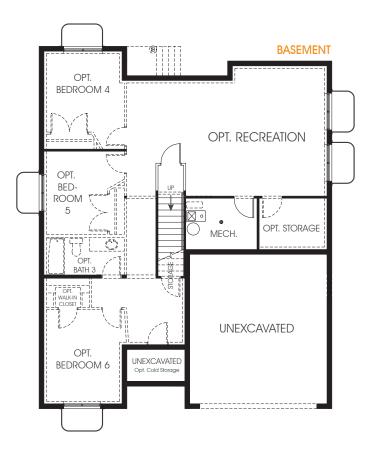

## Ethan

| First Floor    | 1,410 sq. ft. | Bedrooms         | 3      |
|----------------|---------------|------------------|--------|
| Basement       | 1,418 sq. ft. | (Total Possible) | (6)    |
| Total Sq. Ft.  | 2,828 sq. ft. | Width            | 40'-0" |
| Total Finished | 1,428 sq. ft. | Depth            | 49'-6" |