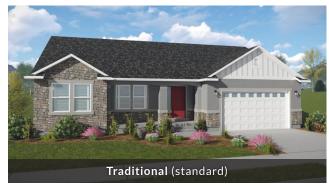

## Emily

| First Floor    | 1,496 sq. ft. | Bedrooms         | 3       |
|----------------|---------------|------------------|---------|
| Basement       | 1,507 sq. ft. | (Total Possible) | (6)     |
| Total Sq. Ft.  | 3,003 sq. ft. | Width            | 55'-0"  |
| Total Finished | 1,512 sq. ft. | Depth            | 39'-10" |