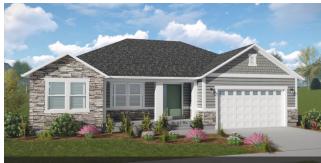

## Emily

| First Floor    | 1,496 sq. ft. | Bedrooms         | 3       |
|----------------|---------------|------------------|---------|
| Basement       | 1,507 sq. ft. | (Total Possible) | (6)     |
| Total Sq. Ft.  | 3,003 sq. ft. | Width            | 55'-0"  |
| Total Finished | 1,512 sq. ft. | Depth            | 39'-10" |