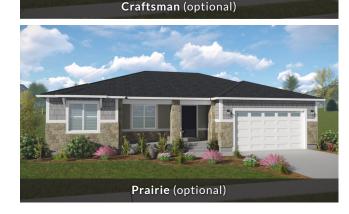

## Emily

| First Floor    | 1,496 sq. ft. | Bedrooms         | 3       |
|----------------|---------------|------------------|---------|
| Basement       | 1,507 sq. ft. | (Total Possible) | (6)     |
| Total Sq. Ft.  | 3,003 sq. ft. | Width            | 55'-0"  |
| Total Finished | 1,512 sq. ft. | Depth            | 39'-10" |