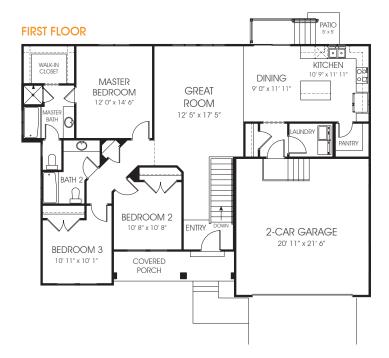

## Emily

| First Floor    | 1,496 sq. ft. | Bedrooms         | 3       |
|----------------|---------------|------------------|---------|
| Basement       | 1,507 sq. ft. | (Total Possible) | (6)     |
| Total Sq. Ft.  | 3,003 sq. ft. | Width            | 55'-0"  |
| Total Finished | 1,512 sq. ft. | Depth            | 39'-10" |