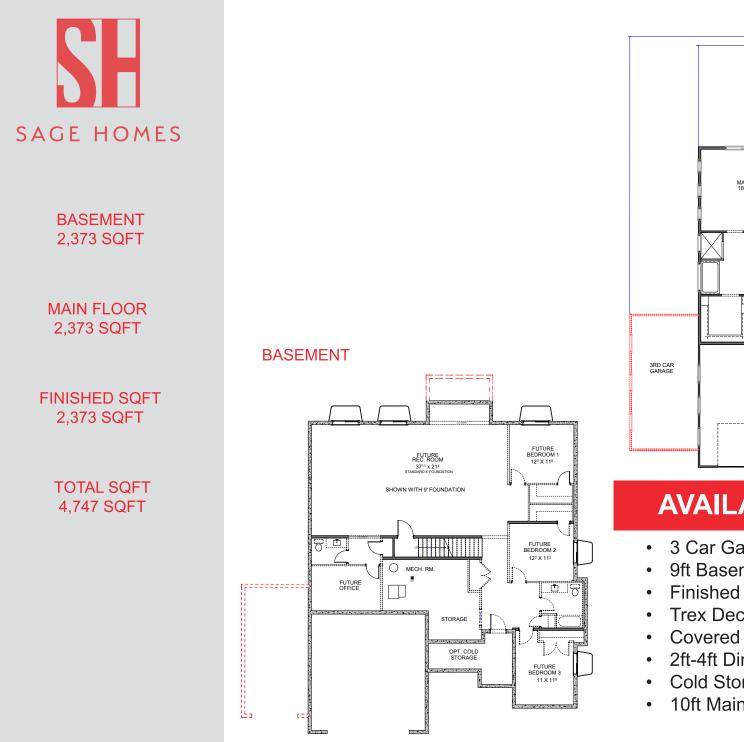

This floor plan works in most of our communities. Please check with your Sage Homes Sales Agent for more information. Some depicted features may be optional. This information is deemed reliable, but not guaranteed. ©Sage Homes. The use of these plans, drawings, and renderings is expressly limited to Sage Homes. Re-use, reproduction by any method, in whole or in part, is prohibited. Floor plans and renderings are the artist's conception and may included some optional features. Ask a Sage Homes Sales Agent for details.

OPT COVERED DECK DINING 12 x 13 MASTER 18 x 155  $\square$ FAMILY 18<sup>5</sup> x 18 0 KITCHEN - - - -BEDRM 1 11<sup>7</sup> x 11<sup>10</sup> ENTR OFFICE 104 x 11 GARAGE 22<sup>8</sup> x 23 PORCH BEDRM 2 11<sup>7</sup> x 11<sup>10</sup>

MAIN FLOOR 65' - 6'

## **AVAILABLE OPTIONS**

- 3 Car Garage
- 9ft Basement
- **Finished Basement**
- Trex Deck/Covered Trex Deck
- **Covered Patio**
- 2ft-4ft Dining Extension
- Cold Storage
- **10ft Main Floor Ceiling Height**