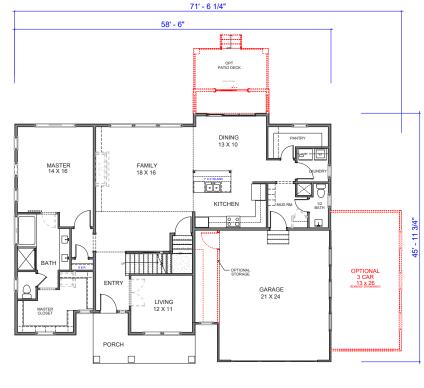

## OAKLEY

4-6 Beds | 2.5-3.5 Bath 2-3 Car Garage | 2,633 Finished SF

This floor plan works in most of our communities. Please check with your Sage Homes Sales Agent for more information. Some depicted features may be optional. This information is deemed reliable, but not guaranteed. ©Sage Homes. The use of these plans, drawings, and renderings is expressly limited to Sage Homes. Re-use, reproduction by any method, in whole or in part, is prohibited. Floor plans and renderings are the artist's conception and may included some optional features. Ask a Sage Homes Sales Agent for details.

BASEMENT 1,791 SQFT

MAIN FLOOR 1,788 SQFT

SECOND FLOOR 845 SQFT

FINISHED SQFT 2,633 SQFT

TOTAL SQFT 4,424 SQFT SECOND FLOOR

MAIN FLOOR

## **AVAILABLE OPTIONS**

- 3 Car Garage
- 9ft Basement
- Finished Basement
- Trex Deck/Covered Trex Deck
- Covered Patio
- 2ft-4ft Dining Extension
- Cold Storage
- 2ft Master Bedroom Extension