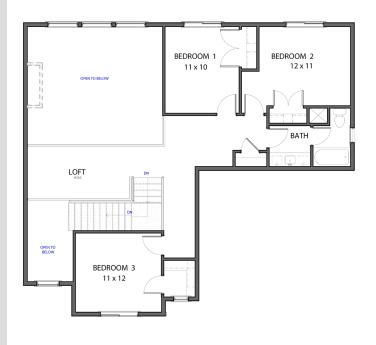

BASEMENT 1,791 SQFT

MAIN FLOOR 1,788 SQFT

SECOND FLOOR 845 SQFT

FINISHED SQFT 2,633 SQFT

TOTAL SQFT 4,424 SQFT SECOND FLOOR

MAIN FLOOR