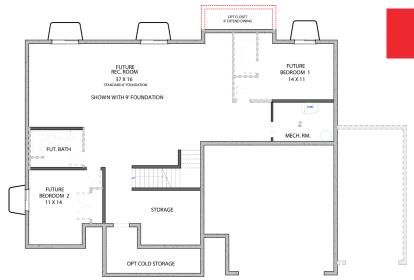

BASEMENT 1,791 SQFT

MAIN FLOOR 1,788 SQFT

SECOND FLOOR 845 SQFT

FINISHED SQFT 2,633 SQFT

TOTAL SQFT 4,424 SQFT SECOND FLOOR

MAIN FLOOR

## BASEMENT

## **AVAILABLE OPTIONS**

- 3 Car Garage
- 9ft Basement
- Finished Basement
- Trex Deck/Covered Trex Deck
- Covered Patio
- 2ft-4ft Dining Extension
- Cold Storage
- 2ft Master Bedroom Extension