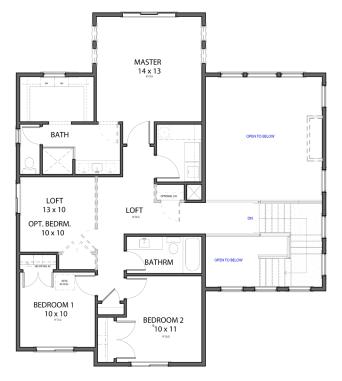

# **HAVANA**

3-4 Beds | 2.5-3.5 Bath 2-3 Car Garage | 2,106 Finished SF





This floor plan works in most of our communities. Please check with your Sage Homes Sales Agent for more information. Some depicted features may be optional. This information is deemed reliable, but not guaranteed. ©Sage Homes. The use of these plans, drawings, and renderings is expressly limited to Sage Homes. Re-use, reproduction by any method, in whole or in part, is prohibited. Floor plans and renderings are the artist's conception and may included some optional features. Ask a Sage Homes Sales Agent for details.



BASEMENT 1,033 SQFT (Not including cold storage)

> MAIN FLOOR 1,026 SQFT

SECOND FLOOR 1,080 SQFT

FINISHED SQFT 2,106 SQFT

TOTAL SQFT 3,139 SQFT

### **SECOND FLOOR**



## **BASEMENT**



### MAIN FLOOR



# **AVAILABLE OPTIONS**

- 3 Car Garage
- 9ft Basement
- Finished Basement
- Trex Deck/Covered Trex Deck
- Covered Patio
- 2ft-4ft Dining Extension
- Cold Storage