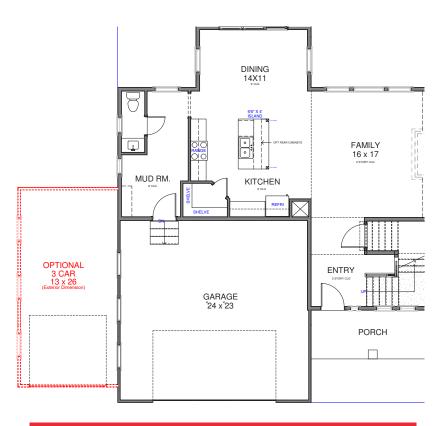

BASEMENT 1,033 SQFT (Not including cold storage)

> MAIN FLOOR 1,026 SQFT

SECOND FLOOR 1,080 SQFT

FINISHED SQFT 2,106 SQFT

TOTAL SQFT 3,139 SQFT

### MAIN FLOOR