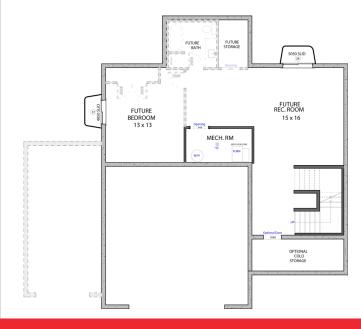

BASEMENT 1,033 SQFT (Not including cold storage)

> MAIN FLOOR 1,026 SQFT

SECOND FLOOR 1,080 SQFT

FINISHED SQFT 2,106 SQFT

TOTAL SQFT 3,139 SQFT

## **BASEMENT**