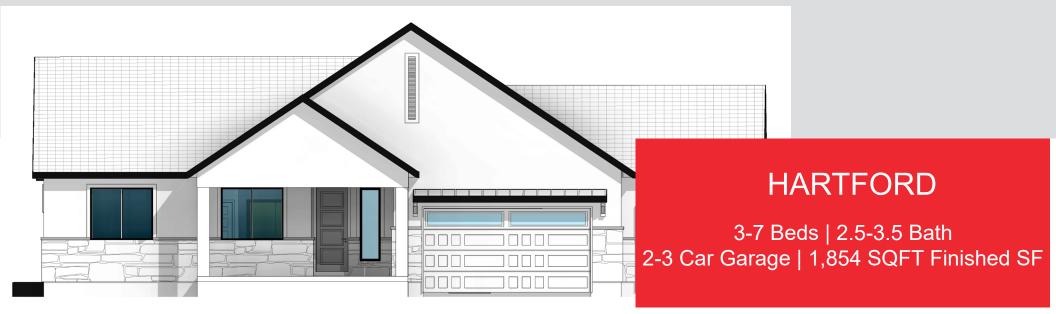

## **AVAILABLE OPTIONS**

- 3 Car Garage
- 9ft Basement
- Finished Basement
- Trex Deck/Covered Trex Deck
- Covered Patio
- 2ft-4ft Dining Extension
- Cold Storage

SAGE HOMES

BASEMENT 1,862 SQFT

MAIN FLOOR 1,854 SQFT

FINISHED SQFT 1,854 SQFT

TOTAL SQFT 3,716 SQFT