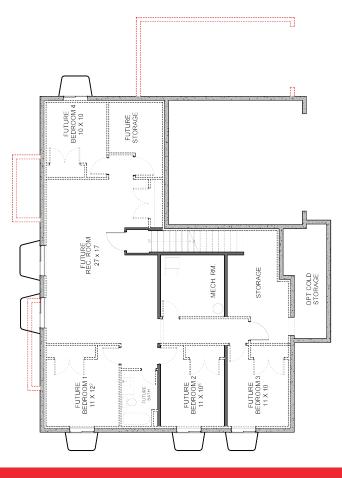

## **AVAILABLE OPTIONS**

- 3 Car Garage
- 9ft Basement
- Finished Basement
- Trex Deck/Covered Trex Deck
- Covered Patio
- 2ft-4ft Dining Extension
- Cold Storage

SAGE HOMES

BASEMENT 1,862 SQFT

MAIN FLOOR 1,854 SQFT

FINISHED SQFT 1,854 SQFT

TOTAL SQFT 3,716 SQFT