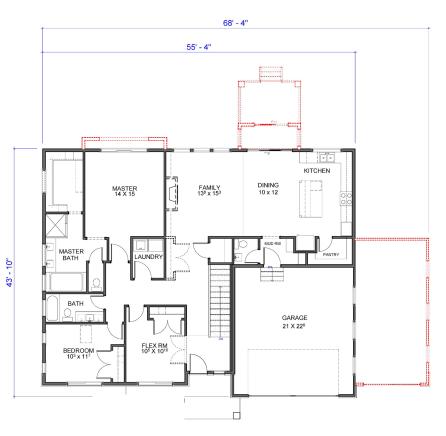

## **AVAILABLE OPTIONS**

- 3 Car Garage
- 9ft Basement
- Finished Basement
- Trex Deck/Covered Trex Deck
- Covered Patio
- 2ft-4ft Dining Extension
- Cold Storage

SAGE HOMES

BASEMENT 1,862 SQFT

MAIN FLOOR 1,854 SQFT

FINISHED SQFT 1,854 SQFT

TOTAL SQFT 3,716 SQFT