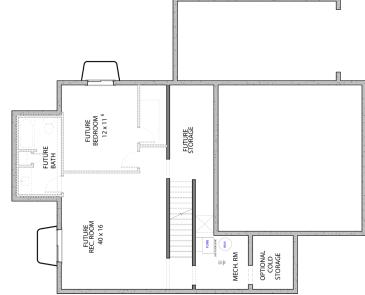

## BASEMENT

BASEMENT 974 SQFT

MAIN FLOOR 970 SQFT

SECOND FLOOR 1,207 SQFT

FINISHED SQFT 2,177 SQFT

TOTAL SQFT 3,151 SQFT

## **AVAILABLE OPTIONS**

- 3 Car Garage
- 9ft Basement
- Finished Basement
- Trex Deck/Covered Trex Deck
- Covered Patio
- 2ft-4ft Dining Extension
- Cold Storage