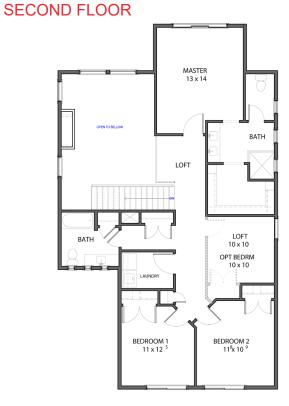

BASEMENT 974 SQFT

MAIN FLOOR 970 SQFT

SECOND FLOOR 1,207 SQFT

FINISHED SQFT 2,177 SQFT

TOTAL SQFT 3,151 SQFT