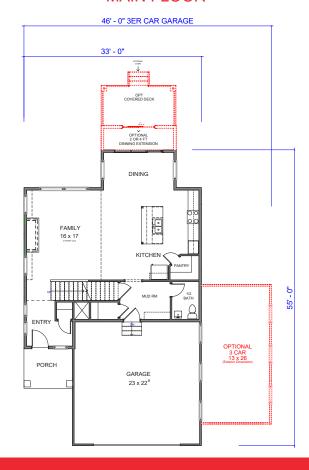

## MAIN FLOOR

BASEMENT 974 SQFT

MAIN FLOOR 970 SQFT

SECOND FLOOR 1,207 SQFT

FINISHED SQFT 2,177 SQFT

TOTAL SQFT 3,151 SQFT

## **AVAILABLE OPTIONS**

- 3 Car Garage
- 9ft Basement
- Finished Basement
- Trex Deck/Covered Trex Deck
- Covered Patio
- 2ft-4ft Dining Extension
- Cold Storage