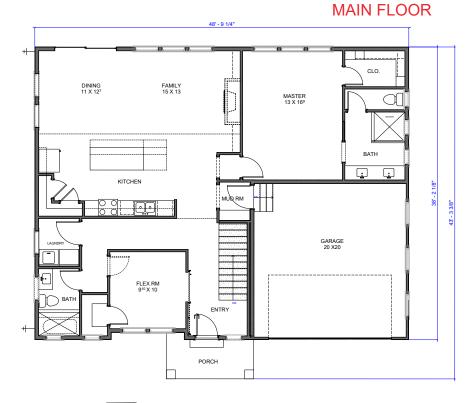

BASEMENT 1,285 SQFT

MAIN FLOOR 1,278 SQFT

FINISHED SQFT 1,278 SQFT

TOTAL SQFT 2,563 SQFT