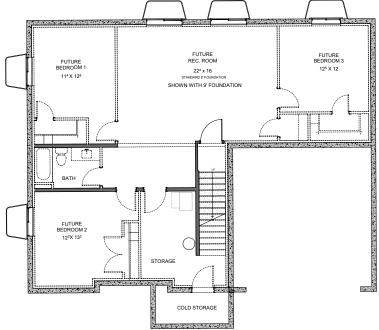

BASEMENT 1,285 SQFT

MAIN FLOOR 1,278 SQFT

FINISHED SQFT 1,278 SQFT

TOTAL SQFT 2,563 SQFT

## **BASEMENT**

## **AVAILABLE OPTIONS**

OPTIONAL MASTER BATHROOM LAYOUT

- 3 Car Garage
- 9ft Basement
- · Finished Basement
- Trex Deck/Covered Trex Deck
- Covered Patio
- 2ft-4ft Dining Extension
- Cold Storage