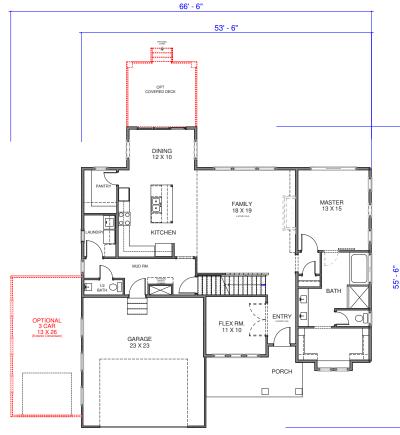

## MAIN FLOOR

BASEMENT 1,744 SQFT

MAIN FLOOR 1,737 SQFT

SECOND FLOOR 786 SQFT

FINISHED SQFT 2,523 SQFT

TOTAL SQFT 4,267 SQFT

## **AVAILABLE OPTIONS**

- 3 Car Garage
- 9ft Basement
- Finished Basement
- Trex Deck/Covered Trex Deck
- Covered Patio
- 2ft-4ft Dining Extension
- Cold Storage
- 2ft Master Extension