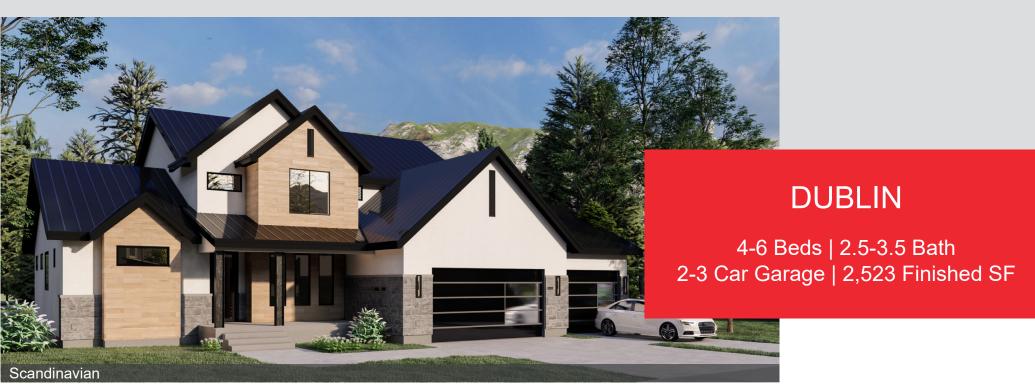

BASEMENT 1,744 SQFT

MAIN FLOOR 1,737 SQFT

SECOND FLOOR 786 SQFT

FINISHED SQFT 2,523 SQFT

TOTAL SQFT 4,267 SQFT

## **AVAILABLE OPTIONS**

- 3 Car Garage
- 9ft Basement
- Finished Basement
- Trex Deck/Covered Trex Deck
- Covered Patio
- 2ft-4ft Dining Extension
- Cold Storage
- 2ft Master Extension