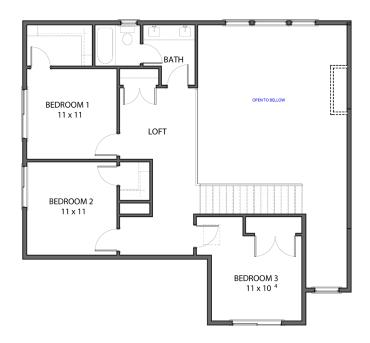

This floor plan works in most of our communities. Please check with your Sage Homes Sales Agent for more information. Some depicted features may be optional. This information is deemed reliable, but not guaranteed. ©Sage Homes. The use of these plans, drawings, and renderings is expressly limited to Sage Homes. Re-use, reproduction by any method, in whole or in part, is prohibited. Floor plans and renderings are the artist's conception and may included some optional features. Ask a Sage Homes Sales Agent for details.



BASEMENT 1,744 SQFT

MAIN FLOOR 1,737 SQFT

SECOND FLOOR 786 SQFT

FINISHED SQFT 2,523 SQFT

TOTAL SQFT 4,267 SQFT

## **SECOND FLOOR**



## **BASEMENT**



## MAIN FLOOR



## **AVAILABLE OPTIONS**

- 3 Car Garage
- 9ft Basement
- Finished Basement
- Trex Deck/Covered Trex Deck
- Covered Patio
- 2ft-4ft Dining Extension
- Cold Storage
- 2ft Master Extension