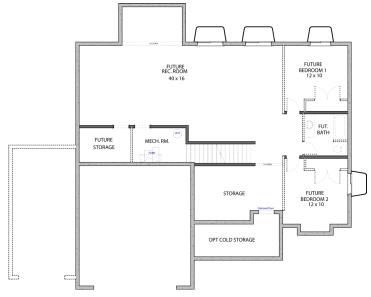

## **BASEMENT**

BASEMENT 1,744 SQFT

MAIN FLOOR 1,737 SQFT

SECOND FLOOR 786 SQFT

FINISHED SQFT 2,523 SQFT

TOTAL SQFT 4,267 SQFT

## **AVAILABLE OPTIONS**

- 3 Car Garage
- 9ft Basement
- Finished Basement
- Trex Deck/Covered Trex Deck
- Covered Patio
- 2ft-4ft Dining Extension
- Cold Storage
- 2ft Master Extension