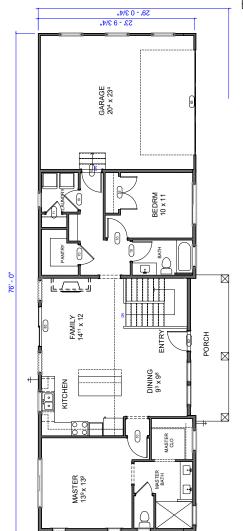

BASEMENT 1,315 SQFT

MAIN FLOOR 1,312 SQFT

FINISHED SQFT 1,312 SQFT

TOTAL SQFT 2,627 SQFT

FUTURE
REC. ROM
1519 x 22
STANDARD & FOUNDATION
SHOWN WITH 9' FOUNDATION
FUTURE
OFFICE STORAGE

OPT COLD STORAGE

OPT COLD STORAGE

## **AVAILABLE OPTIONS**

- 3 Car Garage
- 9ft Basement
- Finished Basement
- Trex Deck/Covered Trex Deck
- Covered Patio
- 2ft-4ft Dining Extension
- Cold Storage

**MAIN FLOOR**