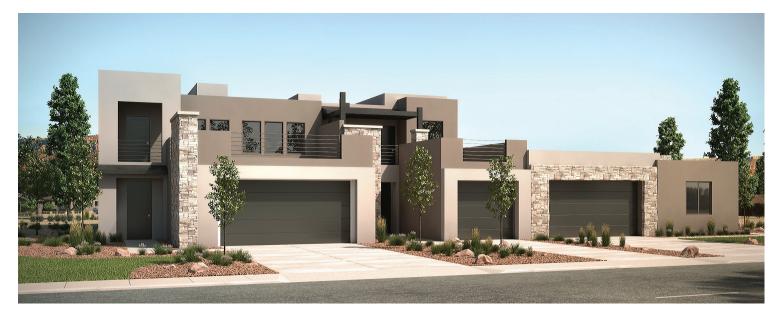

### VALHALLA FLOOR PLAN

Escape to a serene sanctuary with the spacious, three-bedroom "Valhalla" villa at The Escapes at the Ledges. The luxury villa's unique, two-story design offers high ceilings and expansive windows to showcase the spectacular views of southern Utah's legendary red-rock landscapes. The main floor features a large kitchen, flowing family room and private master suite. Upstairs, two more bedrooms, a loft with an optional fourth bedroom and a large rooftop patio provide additional space for families to unwind and take in the scenery. Backing The Ledges Golf Course and providing easy access to endless recreation, the "Valhalla" is a perfect retreat for weekend getaways or as a primary residence.

### VALHALLA

(Two Story Townhouse) 1,812 sq. ft. 3 bedrooms 2.5 bathrooms 1-car garage

801.682.2282 ColeWest.com

COLE WEST HOME 2250 North Coral Canyon Boulevard, Suite 200 Washington, UT 84780