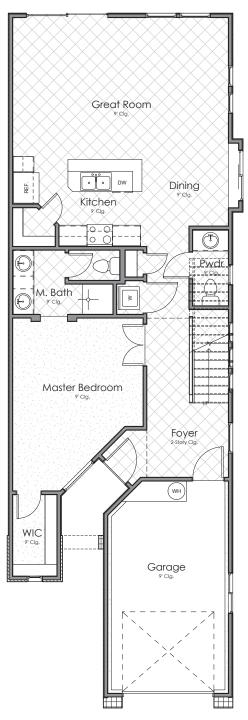

### VALHALLA FLOOR PLAN

Escape to a serene sanctuary with the spacious, three-bedroom "Valhalla" villa at The Escapes at the Ledges. The luxury villa's unique, two-story design offers high ceilings and expansive windows to showcase the spectacular views of southern Utah's legendary red-rock landscapes. The main floor features a large kitchen, flowing family room and private master suite. Upstairs, two more bedrooms, a loft with an optional fourth bedroom and a large rooftop patio provide additional space for families to unwind and take in the scenery. Backing The Ledges Golf Course and providing easy access to endless recreation, the "Valhalla" is a perfect retreat for weekend getaways or as a primary residence.

### VALHALLA

(Two Story Townhouse) 1,812 sq. ft. 3 bedrooms 2.5 bathrooms 1-car garage

801.682.2282 ColeWest.com

COLE WEST HOME 2250 North Coral Canyon Boulevard, Suite 200 Washington, UT 84780

#### Main Floor

Upper Floor