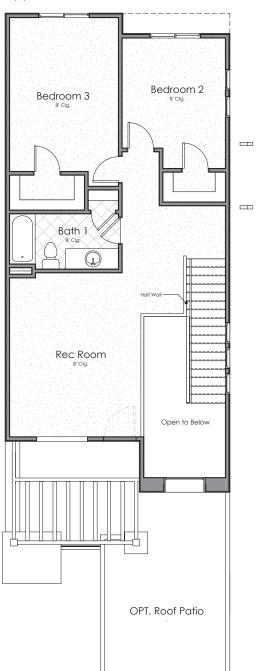

### VALHALLA FLOOR PLAN

Escape to a serene sanctuary with the spacious, three-bedroom "Valhalla" villa at The Escapes at the Ledges. The luxury villa's unique, two-story design offers high ceilings and expansive windows to showcase the spectacular views of southern Utah's legendary red-rock landscapes. The main floor features a large kitchen, flowing family room and private master suite. Upstairs, two more bedrooms, a loft with an optional fourth bedroom and a large rooftop patio provide additional space for families to unwind and take in the scenery. Backing The Ledges Golf Course and providing easy access to endless recreation, the "Valhalla" is a perfect retreat for weekend getaways or as a primary residence.

### VALHALLA

(Two Story Townhouse) 1,812 sq. ft. 3 bedrooms 2.5 bathrooms 1-car garage

801.682.2282 ColeWest.com

COLE WEST HOME 2250 North Coral Canyon Boulevard, Suite 200 Washington, UT 84780

#### Main Floor

Upper Floor