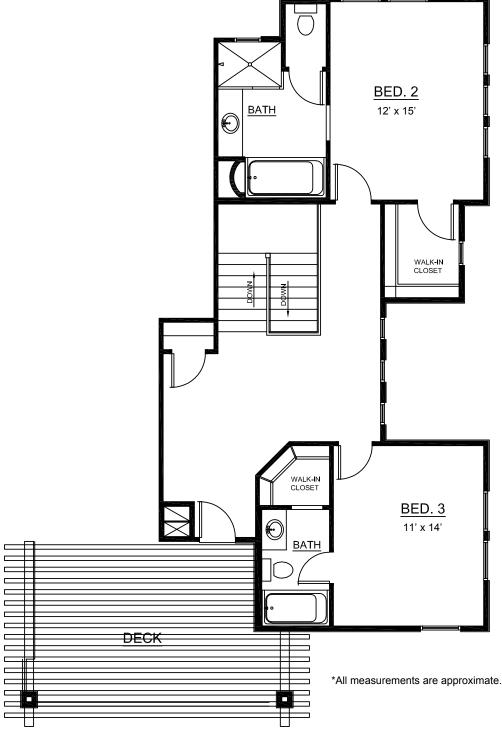

## Plan Dazio **FLOOR PLAN**

100 W. Center St. Ivins. UT 84738

Shane Calder 435.760.2009 Ed Hills 435.272.2726

1,950 Sqft · 3 Beds · 3.5 Baths · 2 Car Garage

\*All measurements are approximate.