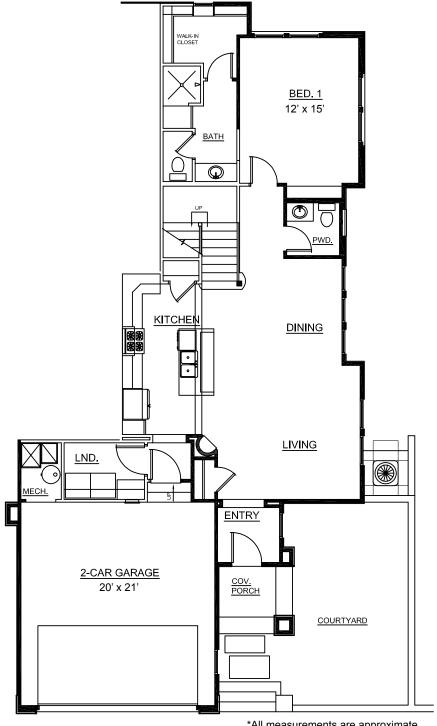

## Plan Dazio **FLOOR PLAN**

100 W. Center St. Ivins. UT 84738

Shane Calder 435.760.2009 Ed Hills 435.272.2726

1,950 Sqft · 3 Beds · 3.5 Baths · 2 Car Garage

\*All measurements are approximate.

## Plan Dazio FLOOR PLAN

100 W. Center St. Ivins. UT 84738

Shane Calder 435.760.2009 Ed Hills 435.272.2726

1,950 Sqft  $\cdot$  3 Beds  $\cdot$  3.5 Baths  $\cdot$  2 Car Garage

Copyright Ence Homes. All rights reserved. The above renderings are the artists interpretation. Actual construction elevations may differ. The use of these plans is expressly limited to Ence Homes. Re-use, reproduction, or publication by any method, in whole or in part, is prohibited and punishable by law. All square footage is approximate. Actual dimensions will be according to the official architectural drawings. Floor plan may vary according to elevation chosen.