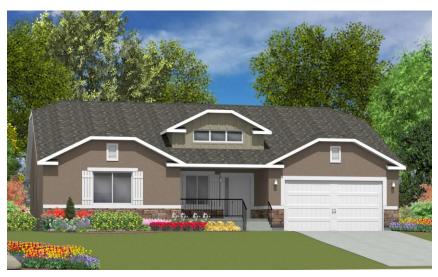

#### Elevation A

Stucco With Front Pop Outs, 2 Sets Of Shutters, Stone Wainscot, Standard Garage Door, Cement Board Dormer