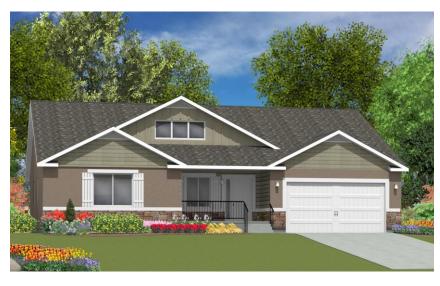

#### **Elevation B**

Stucco With Front Pop Outs, 2 Sets Of Shutters, Stone Wainscot, Standard Garage Door, Cement Board Dormer, 5 Jerkinhead (Clipped) Gables