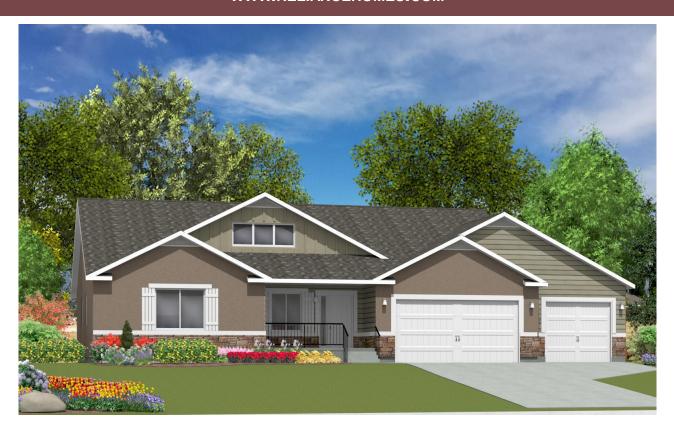

# THE WINDSOR

WWW.RELIANCEHOMES.COM

### Elevation D

Stucco With Front Pop Outs, 2 Sets Of Shutters, Stone Wainscot, Standard Garage Door, 3 Cement Board Gables, Cement Board Around Porch, 3<sup>rd</sup> Car Garage

"Homes Built on a Foundation of Quality, Integrity and Vision"