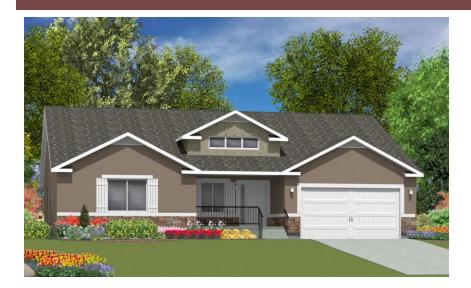

## THE WINDSOR

WWW.RELIANCEHOMES.COM

#### Elevation A

Stucco With Front Pop Outs, 2 Sets Of Shutters, Stone Wainscot, Standard Garage Door, Cement Board Dormer