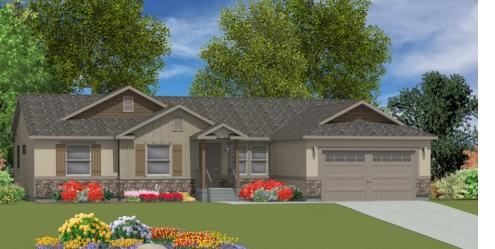

# **Elevation** A

Stucco With Front Pop Outs, 2 Sets Of Shutters, Stone Wainscot, Standard Garage Door, 2 Cement Board Gables