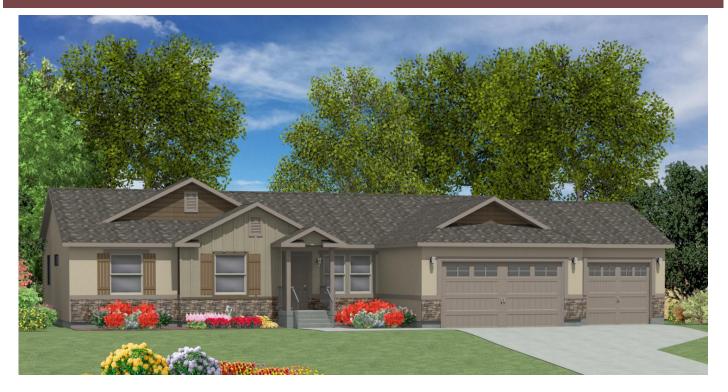

### **Elevation B**

Stucco With Front Pop Outs, 2 Sets Of Shutters, Stone Wainscot, Standard Garage Door, 2 Cement Board Gables, 4 Jerkinhead (Clipped) Gables