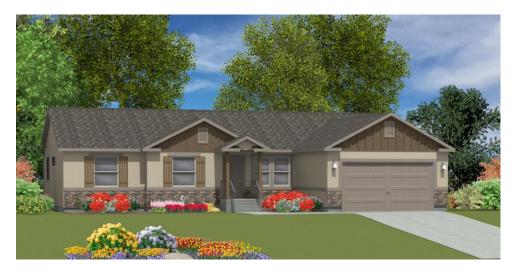

# **Elevation** A

Stucco With Front Pop Outs, 2 Sets Of Shutters, Stone Wainscot, Standard Garage Door, 2 Cement Board Gables