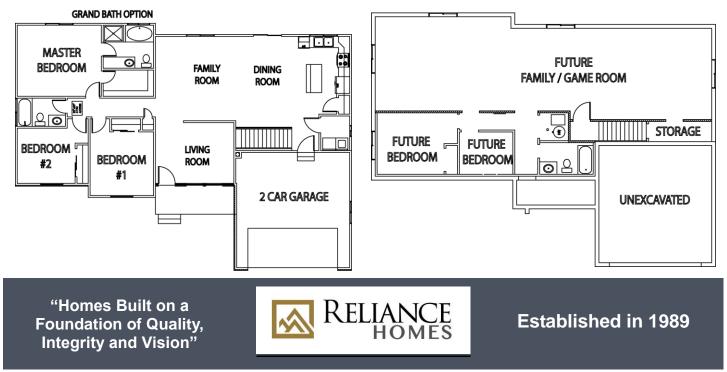

### 1576 Finished Sq Ft 1573 Unfinished Sq Ft

## THE PRINCETON www.reliancehomes.com

3 Bedrooms Finished 2 Full Finished Baths

#### 1576 Finished Sq Ft 1573 Unfinished Sq Ft

### THE PRINCETON www.reliancehomes.com

#### 3 Bedrooms Finished 2 Full Finished Baths