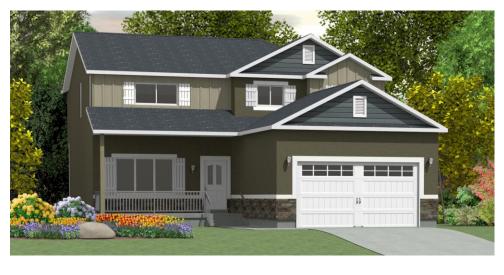

## Elevation A

Stucco With Front Pop Outs, Stone Wainscot, Decorative Garage Door, Cement Board on 2 Sections.