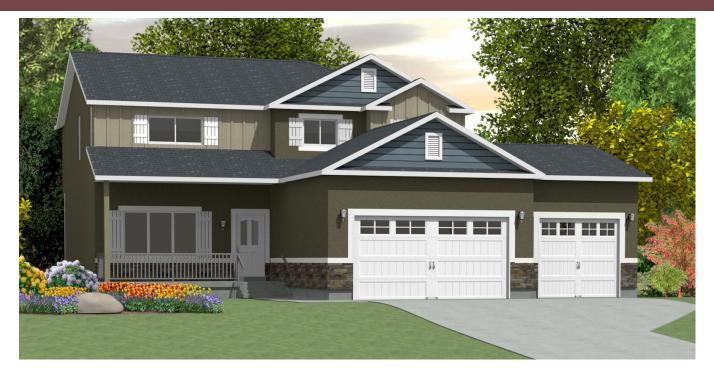

## Elevation D

Stucco With Front Pop Outs, Stone Wainscot, Garage Door Windows, 2 Cement Board Gables, 2 Other Cement Board Sections, Full Roof Return on Garage, 3<sup>rd</sup> Car Garage

"Homes Built on a Foundation of Quality, Integrity and Vision"