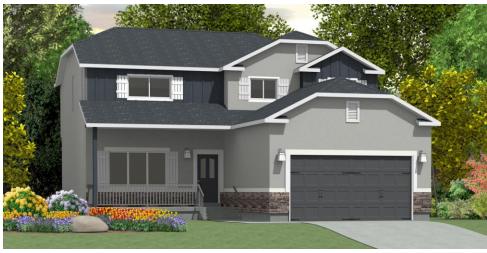

## **Elevation C**

Stucco With Front Pop Outs, Stone Wainscot, Garage Door Windows, 2 Cement Board Gables, 2 Other Cement Board Sections, Full Roof Return on Garage