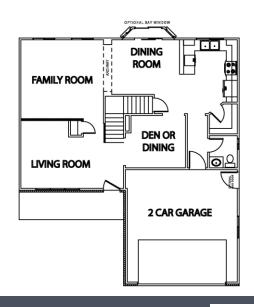

## Elevation D

Stucco With Front Pop Outs, Stone Wainscot, Garage Door Windows, 2 Cement Board Gables, 2 Other Cement Board Sections, Full Roof Return on Garage, 3<sup>rd</sup> Car Garage





"Homes Built on a Foundation of Quality, Integrity and Vision"



Established in 1989



## Elevation A

Stucco With Front Pop Outs, Stone Wainscot, Decorative Garage Door, Cement Board on 2 Sections.



## **Elevation B**

Stucco With Front Pop Outs, Stone Wainscot, Decorative Garage Door, 3 Jerkinhead (Clipped) Gables, Cement Board on 2 Sections



## **Elevation C**

Stucco With Front Pop Outs, Stone Wainscot, Garage Door Windows, 2 Cement Board Gables, 2 Other Cement Board Sections, Full Roof Return on Garage