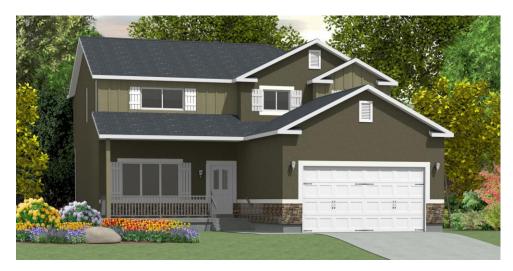

## Elevation A

Stucco With Front Pop Outs, Stone Wainscot, Decorative Garage Door, Cement Board on 2 Sections.