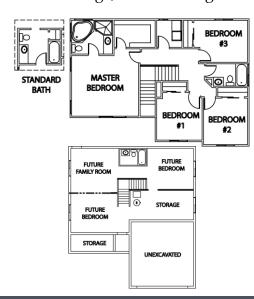

## Elevation D

Stucco With Front Pop Outs, Stone Wainscot, Garage Door Windows, 2 Cement Board Gables, 2 Other Cement Board Sections, Full Roof Return on Garage, 3<sup>rd</sup> Car Garage





"Homes Built on a Foundation of Quality, Integrity and Vision"



Established in 1989



## Elevation A

Stucco With Front Pop Outs, Stone Wainscot, Decorative Garage Door, Cement Board on 2 Sections.



## **Elevation B**

Stucco With Front Pop Outs, Stone Wainscot, Decorative Garage Door, 3 Jerkinhead (Clipped) Gables, Cement Board on 2 Sections



## **Elevation C**

Stucco With Front Pop Outs, Stone Wainscot, Garage Door Windows, 2 Cement Board Gables, 2 Other Cement Board Sections, Full Roof Return on Garage