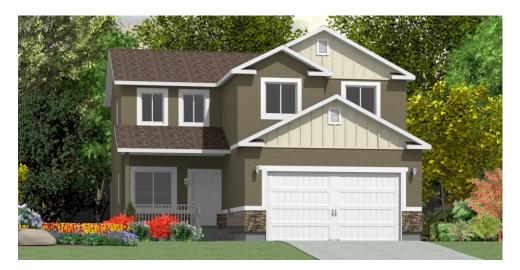

### Elevation A

Stucco With Front Pop Outs, Stone Wainscot, Decorative Garage Door, Cement Board on 2 Gables.