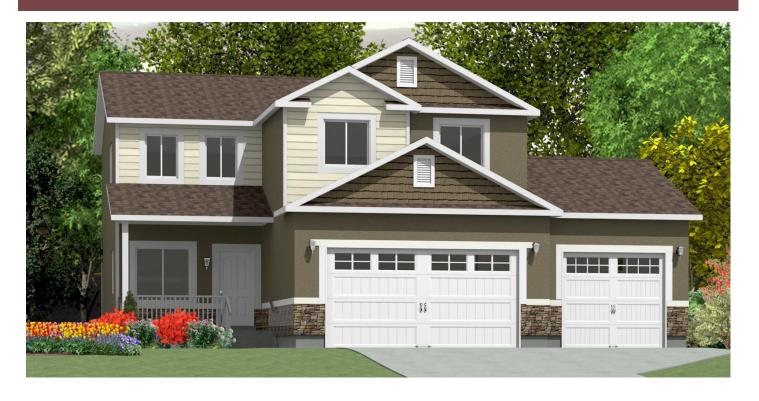

#### Elevation D

Stucco With Front Pop Outs, Stone Wainscot, Decorative Garage Door, Cement Board Lap Siding on Front Pop Out and Master Bedroom, 2 Cement Board Shake Gables, 3<sup>rd</sup> Car Garage

BEDROOM