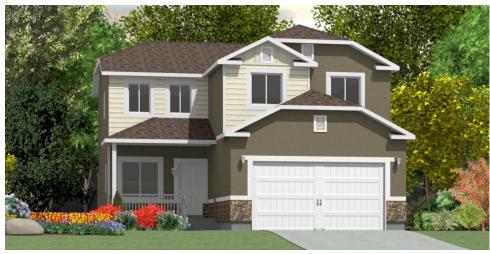

### Elevation A

Stucco With Front Pop Outs, Stone Wainscot, Decorative Garage Door, Cement Board on 2 Gables.