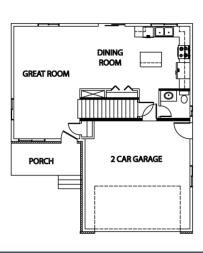

# THE LANCASTER

WWW.RELIANCEHOMES.COM



#### Elevation D

Stucco With Front Pop Outs, Stone Wainscot, Decorative Garage Door, Cement Board Lap Siding on Front Pop Out and Master Bedroom, 2 Cement Board Shake Gables, 3<sup>rd</sup> Car Garage

BEDROOM

BEDROOM





"Homes Built on a Foundation of Quality, Integrity and Vision"



Established in 1989

## THE LANCASTER

WWW.RELIANCEHOMES.COM



### Elevation A

Stucco With Front Pop Outs, Stone Wainscot, Decorative Garage Door, Cement Board on 2 Gables.



#### **Elevation B**

Stucco With Front Pop Outs, Brick Wainscot, Decorative Garage Door, 3 Jerkinhead (Clipped) Gables, Cement Board Bedroom Pop Out and Master Bedroom



## **Elevation C**

Stucco With Front Pop Outs, Stone Wainscot, Decorative Garage Door, 2 Cement Board Gables, Cement Board Bedroom Pop Out and Master Bedroom, Full Roof Return on Garage