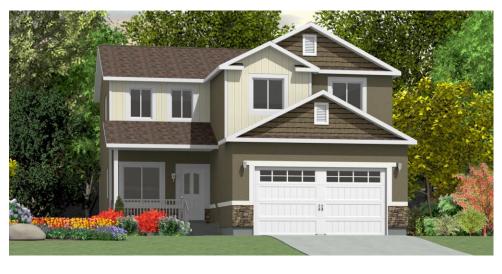

#### **Elevation B**

Stucco With Front Pop Outs, Brick Wainscot, Decorative Garage Door, 3 Jerkinhead (Clipped) Gables, Cement Board Bedroom Pop Out and Master Bedroom