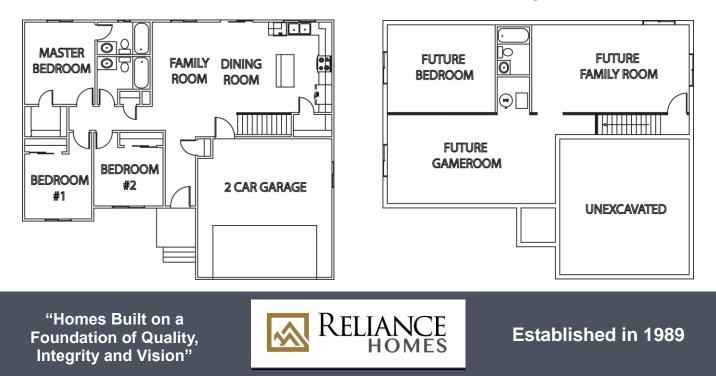

1210 Finished Sq Ft 1198 Unfinished Sq Ft

### THE CAMBRIDGE www.reliancehomes.com

3 Bedrooms Finished 2 Full Finished Baths

#### 1210 Finished Sq Ft 1198 Unfinished Sq Ft

### THE CAMBRIDGE www.reliancehomes.com

#### 3 Bedrooms Finished 2 Full Finished Baths