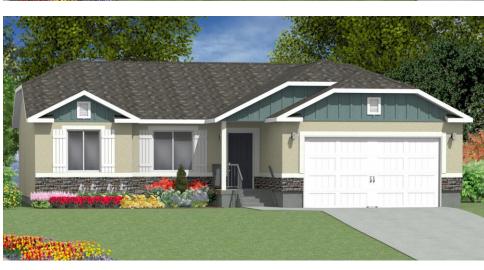

## Elevation A

Stucco With Front Pop Outs, 2 Sets Of Shutters, Stone Wainscot, Decorative Garage Door, 2 Cement Board Gables