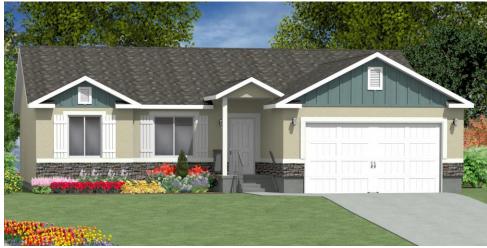

## Elevation A

Stucco With Front Pop Outs, 2 Sets Of Shutters, Stone Wainscot, Decorative Garage Door, 2 Cement Board Gables