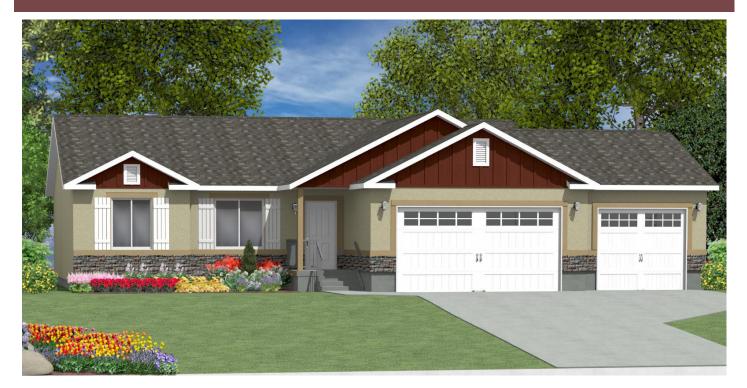

# Elevation C

Stucco With Front Pop Outs, 2 Sets Of Shutters, Stone Wainscot, Standard Garage Door with Windows, 3 Cement Board Gables

At Reliance Homes, continuing product improvement is an important policy. The builder reserves the right to change plans, materials, and policies without prior notice. Please keep in mind that many of the items which you have seen in our models are decorated items only. Plans and perspectives are artist's conception only and may vary slightly from the actual home. Some items shown are optional.