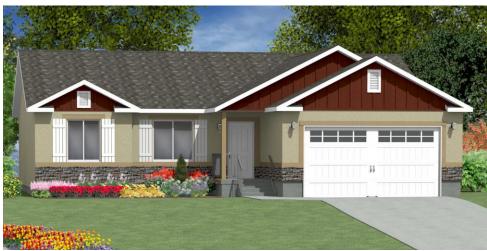

## Elevation B

Stucco With Front Pop Outs, 2 Sets Of Shutters, Stone Wainscot, Decorative Garage Door, 4 Jerkinhead (Clipped) Gables, 3 Cement Board Gables