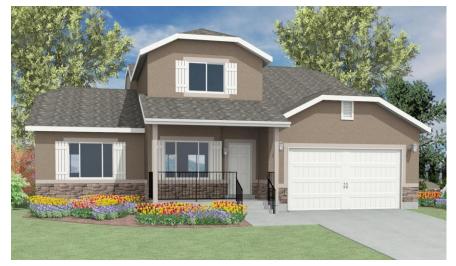

#### 3 Bedrooms Finished 2 <sup>1</sup>/<sub>2</sub> Full Finished Baths

A Elevation

Stucco With Front Pop Outs, Stone Wainscot, Standard Garage Door.

B Elevation Stucco With Front Pop Outs, Stone Wainscot, Standard Garage Door, 4 Jerkinhead (Clipped) Gables