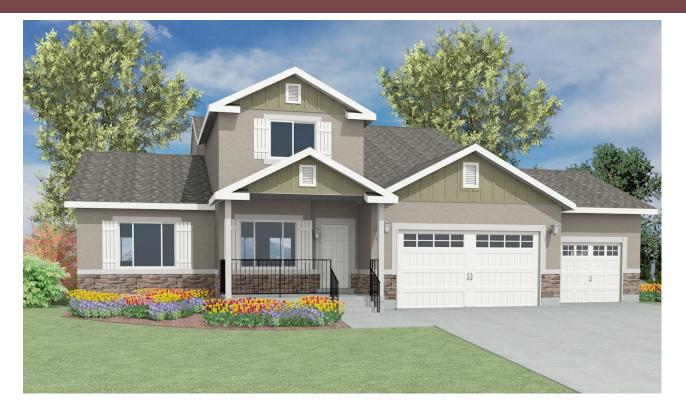

2468 Finished Sq Ft 1529 Unfinished Sq Ft

# THE BELMONT

3 Bedrooms Finished 2 <sup>1</sup>/<sub>2</sub> Full Finished Baths

### **D** Elevation

Stucco With Front Pop Outs, Stone Wainscot, Garage Door Windows, (3) Cement Board Gables, Roof Returns on Gables, 3<sup>rd</sup> Car Garage

At Reliance Homes, continuing product improvement is an important policy. The builder reserves the right to change plans, materials, and policies without prior notice. Please keep in mind that many of the items which you have seen in our models are decorated items only. Plans and perspectives are artist's conception only and may vary slightly from the actual home. Some items shown are optional.