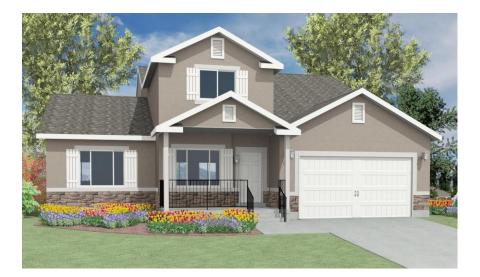

#### 3 Bedrooms Finished 2 <sup>1</sup>/<sub>2</sub> Full Finished Baths

A Elevation

Stucco With Front Pop Outs, Stone Wainscot, Standard Garage Door.

B Elevation Stucco With Front Pop Outs, Stone Wainscot, Standard Garage Door, 4 Jerkinhead (Clipped) Gables