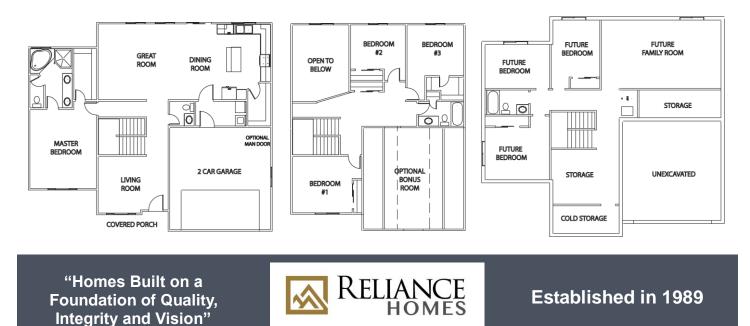

#### 2468 Finished Sq Ft 1529 Unfinished Sq Ft

# THE BELMONT

#### 3 Bedrooms Finished 2 <sup>1</sup>/<sub>2</sub> Full Finished Baths

A Elevation

Stucco With Front Pop Outs, Stone Wainscot, Standard Garage Door.

B Elevation Stucco With Front Pop Outs, Stone Wainscot, Standard Garage Door, 4 Jerkinhead (Clipped) Gables