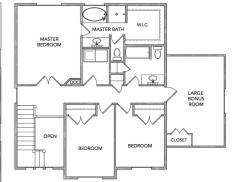

#### SECOND FLOOR

## — HOME FEATURES —

- 4 Bedrooms
- 2½ Baths
- Covered Porch
- Custom Archways
- Large Walk-In Closet
- Spacious Kitchen
- Cold Storage

- 4 Car Capacity Garage
- Bonus Room or 4th Bedroom
- Grand Bath with Garden Tub
- Custom railings
- Upstairs Laundry
- Mud Bench Area
- French Doors