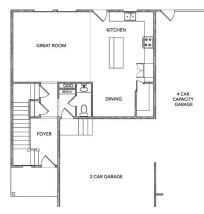

### MAIN FLOOR

## — HOME FEATURES —

- 4 Bedrooms
- 2½ Baths
- Covered Porch
- Custom Archways
- Large Walk-In Closet
- Spacious Kitchen
- Cold Storage

- 4 Car Capacity Garage
- Bonus Room or 4th Bedroom
- Grand Bath with Garden Tub
- Custom railings
- Upstairs Laundry
- Mud Bench Area
- French Doors