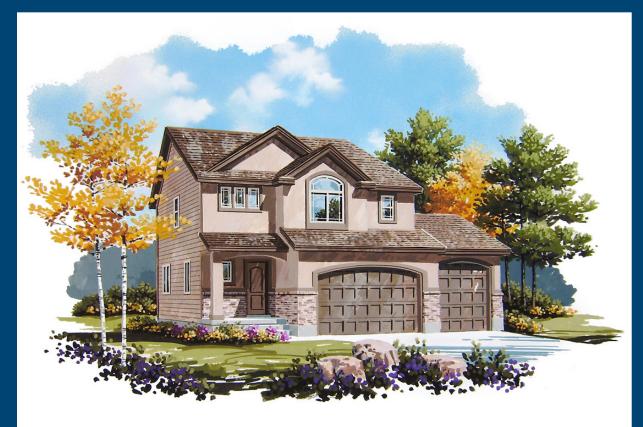

# THE **CENTRURION** 2900

— **TWO STORY** — Total Sq Ft: **2,853** Finish Sq Ft: **1,973** Unfinished Sq Ft: **880** 

## — HOME FEATURES —

- 4 Bedrooms
- 2½ Baths
- Covered Porch
- Custom Archways
- Large Walk-In Closet
- Spacious Kitchen
- Cold Storage

- 4 Car Capacity Garage
- Bonus Room or 4th Bedroom
- Grand Bath with Garden Tub
- Custom railings
- Upstairs Laundry
- Mud Bench Area
- French Doors