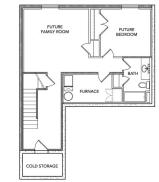

#### BASEMENT

## — HOME FEATURES —

- 4 Bedrooms
- 2½ Baths
- Covered Porch
- Custom Archways
- Large Walk-In Closet
- Spacious Kitchen
- Cold Storage

- 4 Car Capacity Garage
- Bonus Room or 4th Bedroom
- Grand Bath with Garden Tub
- Custom railings
- Upstairs Laundry
- Mud Bench Area
- French Doors