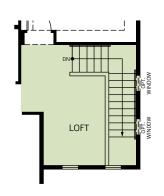

## Spruce II

Two-story • 1,603 Finished Sq. Ft. • 3 Bedrooms • 2.5 Baths • Open Great Room • Opt Covered Patio Opt. Upper Level Loft • 2-3 Car Garage

FIRST FLOOR 695 Sq. Ft.

Ē

SECOND FLOOR 908 Sq. Ft.

OPT. EXTENDED LOFT Adds: 55 sq. ft.