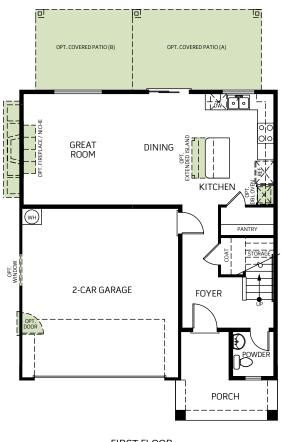

## Spruce II

Two-story • 1,603 Finished Sq. Ft. • 3 Bedrooms • 2.5 Baths • Open Great Room • Opt Covered Patio Opt. Upper Level Loft • 2-3 Car Garage

FIRST FLOOR 695 Sq. Ft.

Ē

SECOND FLOOR 908 Sq. Ft.

OPT. EXTENDED LOFT Adds: 55 sq. ft.