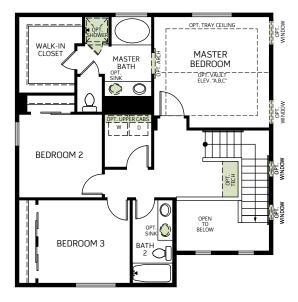

## Spruce II

Two-story • 1,603 Finished Sq. Ft. • 3 Bedrooms • 2.5 Baths • Open Great Room • Opt Covered Patio Opt. Upper Level Loft • 2-3 Car Garage

Woodside Homes reserves the right to change elevations, specifications, materials and prices without notice. All square footages are approximate. Window location, porches, ceiling heights and room dimensions vary per elevation. The availability of certain options is subject to construction status and schedule. Optional features may be predetermined and included at additional cost on select homes. Renderings are artist's conception only. Rev. 01/18

## Spruce II

Two-story • 1,603 Finished Sq. Ft. • 3 Bedrooms • 2.5 Baths • Open Great Room • Opt Covered Patio Opt. Upper Level Loft • 2-3 Car Garage

FIRST FLOOR 695 Sq. Ft.

Ē

SECOND FLOOR 908 Sq. Ft.

OPT. EXTENDED LOFT Adds: 55 sq. ft.