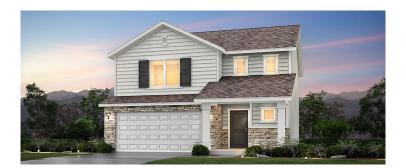

## Spruce II

Two-story • 1,603 Finished Sq. Ft. • 3 Bedrooms • 2.5 Baths • Open Great Room • Opt Covered Patio Opt. Upper Level Loft • 2-3 Car Garage

Woodside Homes reserves the right to change elevations, specifications, materials and prices without notice. All square footages are approximate. Window location, porches, ceiling heights and room dimensions vary per elevation. The availability of certain options is subject to construction status and schedule. Optional features may be predetermined and included at additional cost on select homes. Renderings are artist's conception only. Rev. 01/18