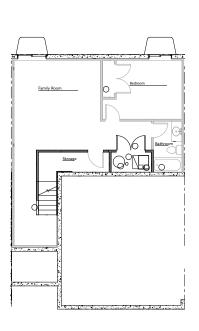

## Unit A

2,518 Sqare Feet 3 Bedroom - 2 ½ Bathroom

Upper Floor

## Unit B

2,492 Sqare Feet 3 Bedroom - 2 ½ Bathroom