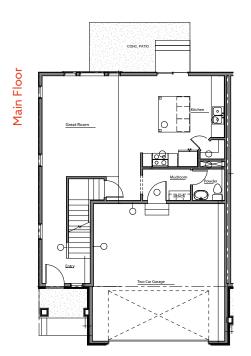

Exterior and Interior pictures of a townhome with a similar floor but are of a different townhome in a different community. The actual home may differ in color/materials/options. Pictures may feature upgrades not included in the base price.

Granite or quartz counter-tops throughout

**Custom cabinets throughout** 

2 car garage

9 ft. ceilings on the main

Large walk-in closet in master

1/2 bath with pedestal sink

Large master bedroom with ensuite bathroom

Open living space with beautiful upgraded flooring

Finished laundry room



801.383.3252

See more at **jthomashomes**.com

## Unit A

2,518 Sqare Feet 3 Bedroom - 2 ½ Bathroom

Upper Floor







## Unit B

2,492 Sqare Feet 3 Bedroom - 2 ½ Bathroom