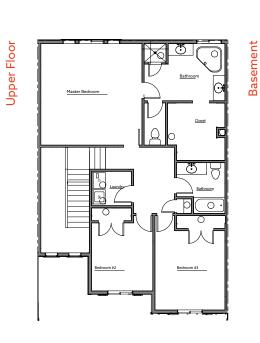

Granite or quartz counter-tops throughout

**Custom cabinets throughout** 

2 car garage

9 ft. ceilings on the main

Large walk-in closet in master

1/2 bath with pedestal sink

Large master bedroom with ensuite bathroom

## Unit A

2,518 Sqare Feet 3 Bedroom - 2 ½ Bathroom

Upper Floor