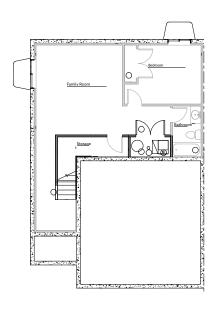

Exterior and Interior pictures of a townhome with a similar floor but are of a different townhome in a different community. The actual home may differ in color/materials/options. Pictures may feature upgrades not included in the base price.

Granite or quartz counter-tops throughout

**Custom cabinets throughout** 

2 car garage

9 ft. ceilings on the main

Large walk-in closet in master

1/2 bath with pedestal sink

Large master bedroom with ensuite bathroom

Open living space with beautiful upgraded flooring

Finished laundry room



801.383.3252

See more at **jthomashomes**.com

## Unit A

2,518 Sqare Feet 3 Bedroom - 2 ½ Bathroom

Upper Floor







## Unit B

2,492 Sqare Feet 3 Bedroom - 2 ½ Bathroom