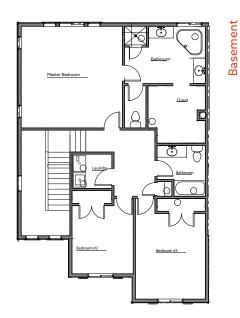

Exterior and Interior pictures of a townhome with a similar floor but are of a different townhome in a different community. The actual home may differ in color/materials/options. Pictures may feature upgrades not included in the base price.

Granite or quartz counter-tops throughout

**Custom cabinets throughout** 

2 car garage

9 ft. ceilings on the main

Large walk-in closet in master

1/2 bath with pedestal sink

Large master bedroom with ensuite bathroom

Open living space with beautiful upgraded flooring

Finished laundry room



801.383.3252

See more at **jthomashomes**.com

## Unit A

2,518 Sqare Feet 3 Bedroom - 2 ½ Bathroom

Upper Floor







## Unit B

2,492 Sqare Feet 3 Bedroom - 2 ½ Bathroom