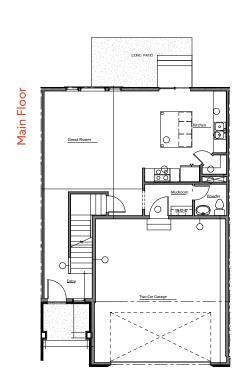

Granite or quartz counter-tops throughout

**Custom cabinets throughout** 

2 car garage

9 ft. ceilings on the main

Large walk-in closet in master

1/2 bath with pedestal sink

Large master bedroom with ensuite bathroom

Open living space with beautiful upgraded flooring

Finished laundry room

801.383.3252

See more at **jthomashomes**.com

## Unit A

2,518 Sqare Feet 3 Bedroom - 2 ½ Bathroom

Upper Floor