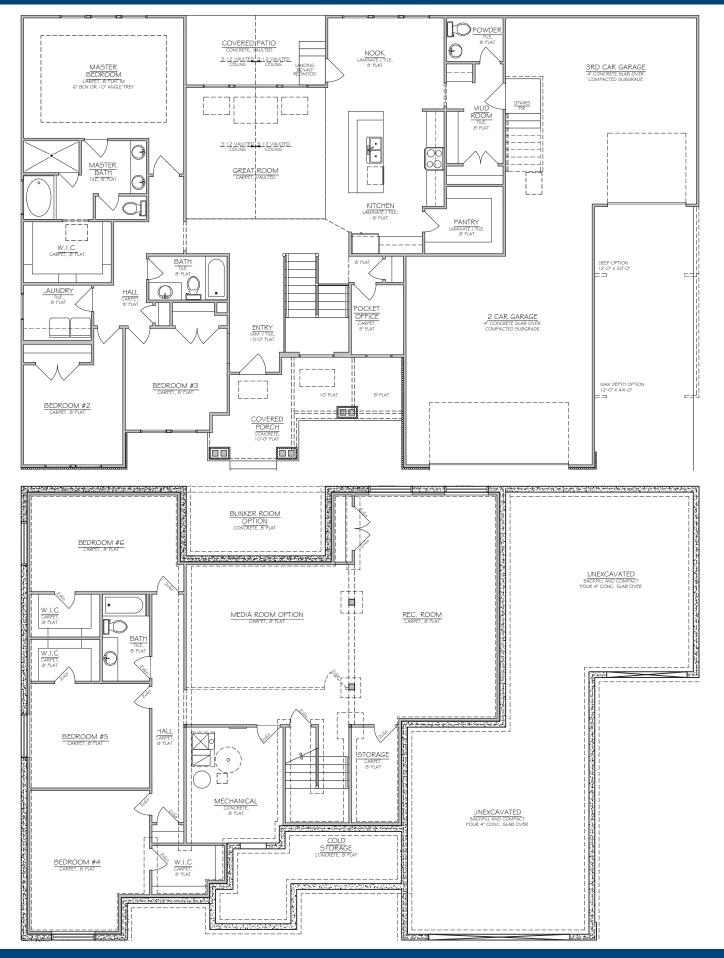

## **SPECIFICATIONS**

 TOTAL SQFT:
 4,576

 Finished SQFT:
 2,196

 Unfinished SQFT:
 2,380

 Bed:
 3/6
 | Bath:
 2.5/3.5

 Width:
 78'
 | Depth:
 52'-4"

 SEE THE 3D TOUR OF THE SOMERSET

 matterport
 www.NilsonHomes.com/SOMERSET

## SOMERSET

Plans and square footage are approximate and subject to change. Prices change without notice. Renderings are intended for artistic purposes only. Other amenities available.

WWW.NILSONHOMES.COM 5617 SOUTH 1475 EAST, SOUTH OGDEN, UT | 801.458.9040