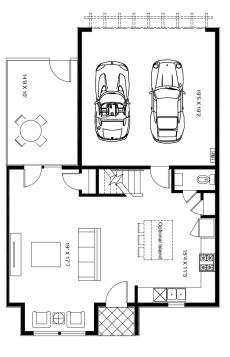

## **Parkway Station** Dean

SF 2,026 | Bedrooms 3 | Bathrooms 2.5 | 2 Car Garage

The Dean makes the most of the prime location and a cozy relationship with the outdoors. The stage is set when entering into your main living space off a quaint community green space. The open first floor flows from the spacious kitchen to an inviting living room, opening onto a private patio. Upstairs you'll discover two large bedrooms with full bath, hall laundry and additional storage. Take in more of this much sought location from the second floor master suite with spacious walk-in closet, secluded master bath and covered balcony. A gracious third floor family room with roof top terrace cap the Dean's modern lifestyle.

## Dean

SF 2,026 | Bedrooms 3 | Bathrooms 2.5 | 2 Car Garage