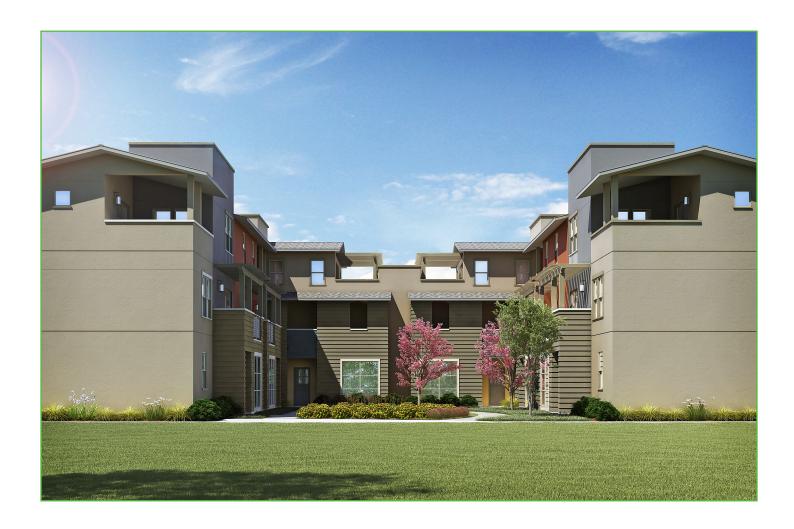

## **Parkway Station** Dean

SF 2,026 | Bedrooms 3 | Bathrooms 2.5 | 2 Car Garage

The Dean makes the most of the prime location and a cozy relationship with the outdoors. The stage is set when entering into your main living space off a quaint community green space. The open first floor flows from the spacious kitchen to an inviting living room, opening onto a private patio. Upstairs you'll discover two large bedrooms with full bath, hall laundry and additional storage. Take in more of this much sought location from the second floor master suite with spacious walk-in closet, secluded master bath and covered balcony. A gracious third floor family room with roof top terrace cap the Dean's modern lifestyle.

## Dean

SF 2,026 | Bedrooms 3 | Bathrooms 2.5 | 2 Car Garage