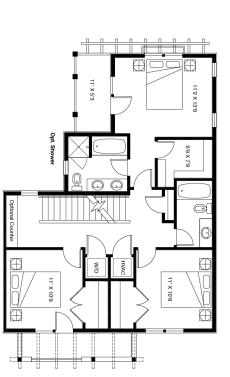

## **Parkway Station** Dean

SF 2,026 | Bedrooms 3 | Bathrooms 2.5 | 2 Car Garage

The Dean makes the most of the prime location and a cozy relationship with the outdoors. The stage is set when entering into your main living space off a quaint community green space. The open first floor flows from the spacious kitchen to an inviting living room, opening onto a private patio. Upstairs you'll discover two large bedrooms with full bath, hall laundry and additional storage. Take in more of this much sought location from the second floor master suite with spacious walk-in closet, secluded master bath and covered balcony. A gracious third floor family room with roof top terrace cap the Dean's modern lifestyle.

## Dean

SF 2,026 | Bedrooms 3 | Bathrooms 2.5 | 2 Car Garage