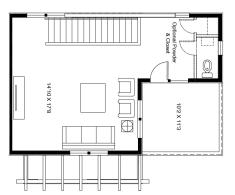

## **Parkway Station** Dean

SF 2,026 | Bedrooms 3 | Bathrooms 2.5 | 2 Car Garage

The Dean makes the most of the prime location and a cozy relationship with the outdoors. The stage is set when entering into your main living space off a quaint community green space. The open first floor flows from the spacious kitchen to an inviting living room, opening onto a private patio. Upstairs you'll discover two large bedrooms with full bath, hall laundry and additional storage. Take in more of this much sought location from the second floor master suite with spacious walk-in closet, secluded master bath and covered balcony. A gracious third floor family room with roof top terrace cap the Dean's modern lifestyle.

## Dean

SF 2,026 | Bedrooms 3 | Bathrooms 2.5 | 2 Car Garage