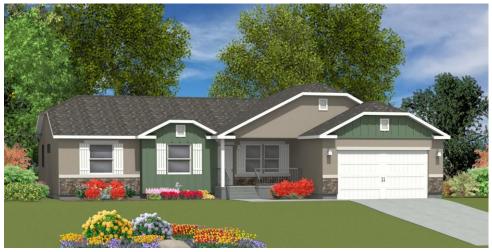

# Elevation A

Stucco With Front Pop Outs, 3 Sets Of Shutters, Stone Wainscot, Standard Garage Door, 2 Cement Board Gables, Cement Board on Front Bedroom, Large Porch