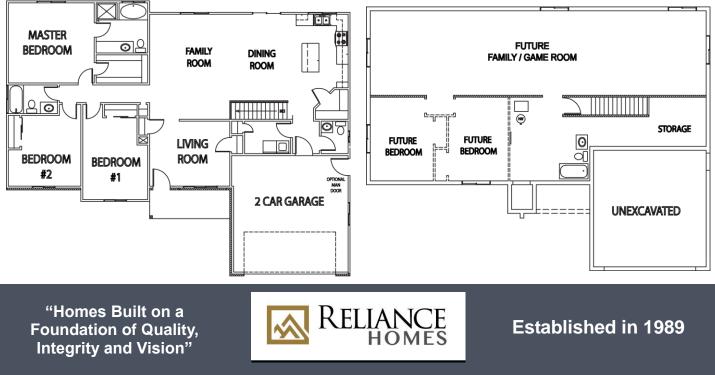

1836 Finished Sq Ft 1748 Unfinished Sq Ft

# THE YALE www.reliancehomes.com

3 Bedrooms Finished 2 Full Finished Baths

#### 3 Bedrooms Finished 2 Full Finished Baths