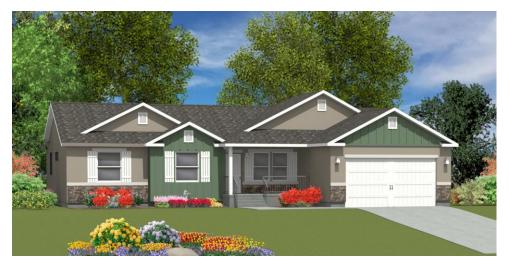

# Elevation A

Stucco With Front Pop Outs, 3 Sets Of Shutters, Stone Wainscot, Standard Garage Door, 2 Cement Board Gables, Cement Board on Front Bedroom, Large Porch