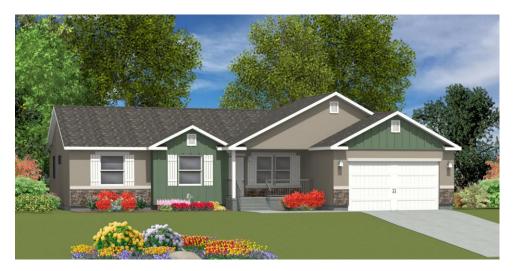

### **Elevation** C

Stucco With Front Pop Outs, 3 Sets Of Shutters, Stone Wainscot, Standard Garage Door, 2 Cement Board Gables, Cement Board on Front Bedroom, Large Porch

At Reliance Homes, continuing product improvement is an important policy. The builder reserves the right to change plans, materials, and policies without prior notice. Please keep in mind that many of the items which you have seen in our models are decorated items only. Plans and perspectives are artist's conception only and may vary slightly from the actual home. Some items shown are optional.