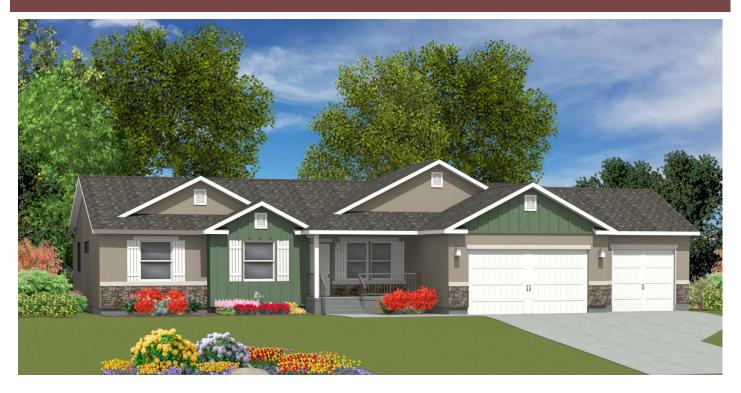

### **Elevation B**

Stucco With Front Pop Outs, 3 Sets Of Shutters, Stone Wainscot, Standard Garage Door, 2 Cement Board Gables, Cement Board on Front Bedroom, Large Porch, 5 Jerkinhead (Clipped) Gables