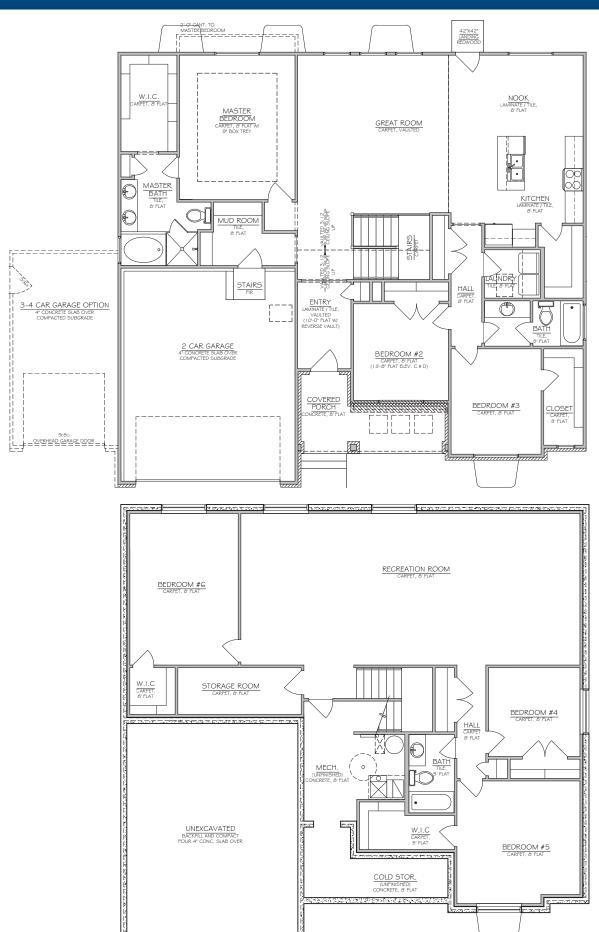

## **SPECIFICATIONS**

| TOTAL SQFT: | 3,722         |
|-------------|---------------|
|             | 1,799         |
|             | T:1,923       |
| Bed: 3/5    | Bath: 2/3     |
| Width: 52'  | Depth: 48'-4" |