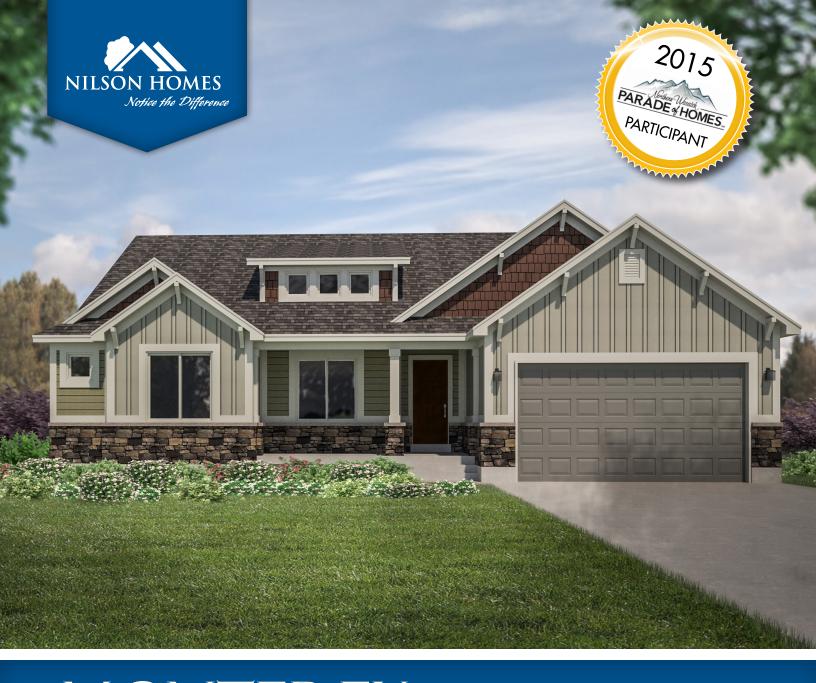

## MONTEREY

## **SPECIFICATIONS**

| TOTAL SQFT: | 3,722         |
|-------------|---------------|
|             | 1,799         |
|             | T:1,923       |
| Bed: 3/5    | Bath: 2/3     |
| Width: 52'  | Depth: 48'-4" |

SEE THE 3D TOUR OF THE MONTEREY www.NilsonHomes.com/MONTEREY

Nilson Homes has a wide variety of home designs, model homes and communities throughout Weber and Davis Counties. Please contact your New Home Sales Representative today to find out more about building your future home.