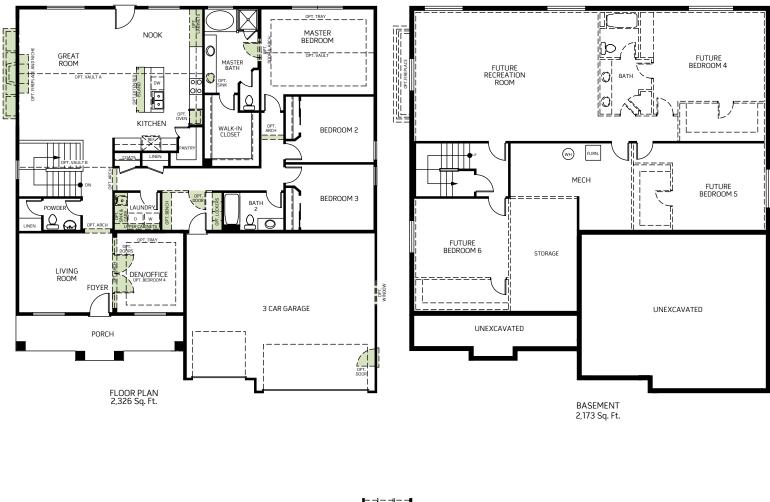

## Lady Gray

One-Story • 2,326 - 4,499 Sq.Ft. • 3-6 Bedrooms • 2.5-3.5 Baths • Living Room • Den Great Room • Kitchen Island• 3-Car Garage

Α

В

Woodside Homes reserves the right to change elevations, specifications, materials and prices without notice. All square footages are approximate. Window location, porches, ceiling heights and room dimensions vary per elevation. The availability of certain options is subject to construction status and schedule. Optional features may be predetermined and included at additional cost on select homes. Renderings are artist's conception only. Rev. 10/16

## Lady Gray

One-Story • 2,326 - 4,499 Sq.Ft. • 3-6 Bedrooms • 2.5-3.5 Baths • Living Room • Den Great Room • Kitchen Island• 3-Car Garage

Woodside Homes reserves the right to change elevations, specifications, materials and prices without notice. All square footages are approximate. Window location, porches, ceiling heights and room dimensions vary per elevation. The availability of certain options is subject to construction status and schedule. Optional features may be predetermined and included at additional cost on select homes. Renderings are artist's conception only. Rev. 10/16