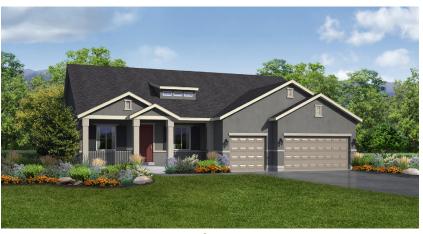

## Lady Gray

One-Story • 2,326 - 4,499 Sq.Ft. • 3-6 Bedrooms • 2.5-3.5 Baths • Living Room • Den Great Room • Kitchen Island• 3-Car Garage

Α

В

Woodside Homes reserves the right to change elevations, specifications, materials and prices without notice. All square footages are approximate. Window location, porches, ceiling heights and room dimensions vary per elevation. The availability of certain options is subject to construction status and schedule. Optional features may be predetermined and included at additional cost on select homes. Renderings are artist's conception only. Rev. 10/16