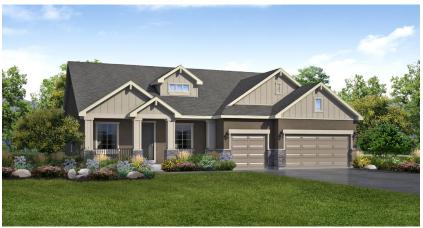

## Lady Gray

One-Story • 2,326 - 4,499 Sq.Ft. • 3-6 Bedrooms • 2.5-3.5 Baths • Living Room • Den Great Room • Kitchen Island• 3-Car Garage

Α

В

Woodside Homes reserves the right to change elevations, specifications, materials and prices without notice. All square footages are approximate. Window location, porches, ceiling heights and room dimensions vary per elevation. The availability of certain options is subject to construction status and schedule. Optional features may be predetermined and included at additional cost on select homes. Renderings are artist's conception only. Rev. 10/16