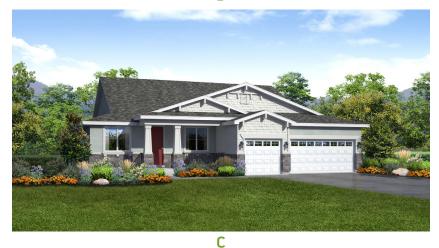

## Lady Gray

One-Story • 2,326 - 4,499 Sq.Ft. • 3-6 Bedrooms • 2.5-3.5 Baths • Living Room • Den Great Room • Kitchen Island• 3-Car Garage

Α

В

Woodside Homes reserves the right to change elevations, specifications, materials and prices without notice. All square footages are approximate. Window location, porches, ceiling heights and room dimensions vary per elevation. The availability of certain options is subject to construction status and schedule. Optional features may be predetermined and included at additional cost on select homes. Renderings are artist's conception only. Rev. 10/16