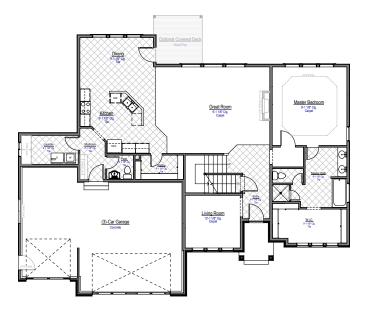

| Total Finished<br>Square Footage   | 3369  |
|------------------------------------|-------|
| Total Unfinished<br>Square Footage | 1931  |
| Total Square<br>Footage            | 5300  |
| Finished<br>Bedrooms               | 5     |
| Finished<br>Bathrooms              | 2 1⁄2 |

Includes 3-car garage

Includes living room / study on main level

Includes finished laundry room

Includes loft area upstairs









801.383.3252 See more at **jthomashomes**.com

All renderings are artists' conception. Continuing a policy of constant design and pricing improvement, we reserve the right of price, product or design change without obligation to notify.

## Upper Level





## Main Level





## Basement





## Notes