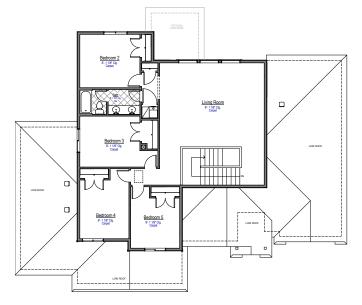

| Total Finished<br>Square Footage   | 3369  |
|------------------------------------|-------|
| Total Unfinished<br>Square Footage | 1931  |
| Total Square<br>Footage            | 5300  |
| Finished<br>Bedrooms               | 5     |
| Finished<br>Bathrooms              | 2 1⁄2 |

Includes 3-car garage

Includes living room / study on main level

Includes finished laundry room

Includes loft area upstairs









801.383.3252 See more at **jthomashomes**.com

All renderings are artists' conception. Continuing a policy of constant design and pricing improvement, we reserve the right of price, product or design change without obligation to notify.

## Upper Level





## Main Level





## Basement





## Notes