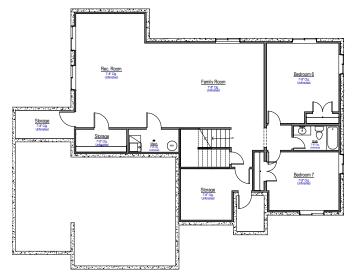

| Total Finished<br>Square Footage   | 3369  |
|------------------------------------|-------|
| Total Unfinished<br>Square Footage | 1931  |
| Total Square<br>Footage            | 5300  |
| Finished<br>Bedrooms               | 5     |
| Finished<br>Bathrooms              | 2 1⁄2 |

Includes 3-car garage

Includes living room / study on main level

Includes finished laundry room

Includes loft area upstairs









801.383.3252 See more at **jthomashomes**.com

All renderings are artists' conception. Continuing a policy of constant design and pricing improvement, we reserve the right of price, product or design change without obligation to notify.

## Upper Level





## Main Level





## Basement





## Notes