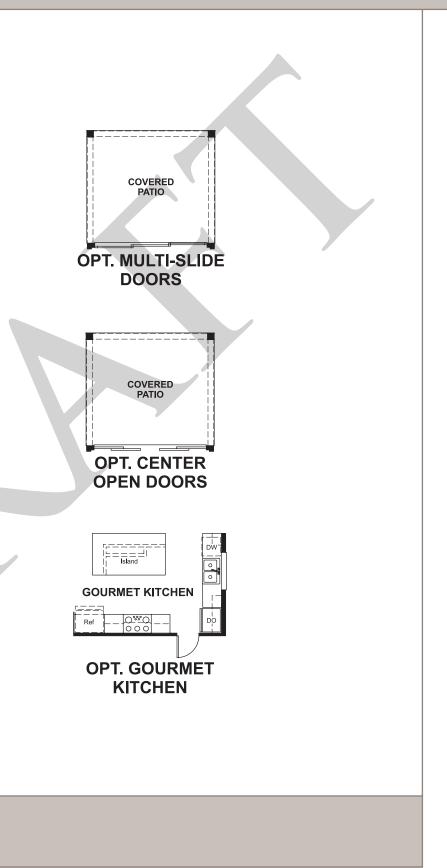

Approx. square feet: 2,230 Stories: | Bedrooms: 3 - 6 Garage: 3-car Plan Number: U759

The ranch-style Harmony was designed for entertaining, with a charming covered front porch, an expansive great room with vaulted ceiling and optional fireplace and an impressive kitchen with a walk-in pantry, center island, adjacent dining room and optional gourmet features. Other highlights include versatile flex space, convenient powder and laundry rooms, a lavish master suite with a walk-in closet and private bath, and a 3-car garage. Personalize this plan with a covered patio and finished basement with three additional bedrooms!