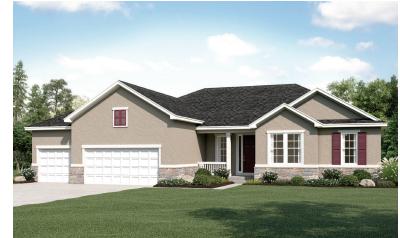

Sunset Pointe

HARMONY

**Elevation A** 

Available elevations:

Floorplans and renderings are conceptual drawings and may vary from actual plans and homes as built. Options and features may not be available on all homes and are subject to change without notice. Actual homes may vary from photos and/ or drawings which show upgraded landscaping and may not represent the lowest-priced homes in the community. Features may include optional upgrades and may not be available on all homes. Square footage numbers are approximate and are subject to change without notice. Prices, specifications and availability subject to change without notice. ©2017 Richmond American Homes. In Utah, homes are offered by Richmond American Homes of Utah, Inc. (866-400-4131).07/12/2017

Approx. square feet: 2,230 Stories: | Bedrooms: 3 - 6 Garage: 3-car Plan Number: U759

The ranch-style Harmony was designed for entertaining, with a charming covered front porch, an expansive great room with vaulted ceiling and optional fireplace and an impressive kitchen with a walk-in pantry, center island, adjacent dining room and optional gourmet features. Other highlights include versatile flex space, convenient powder and laundry rooms, a lavish master suite with a walk-in closet and private bath, and a 3-car garage. Personalize this plan with a covered patio and finished basement with three additional bedrooms!