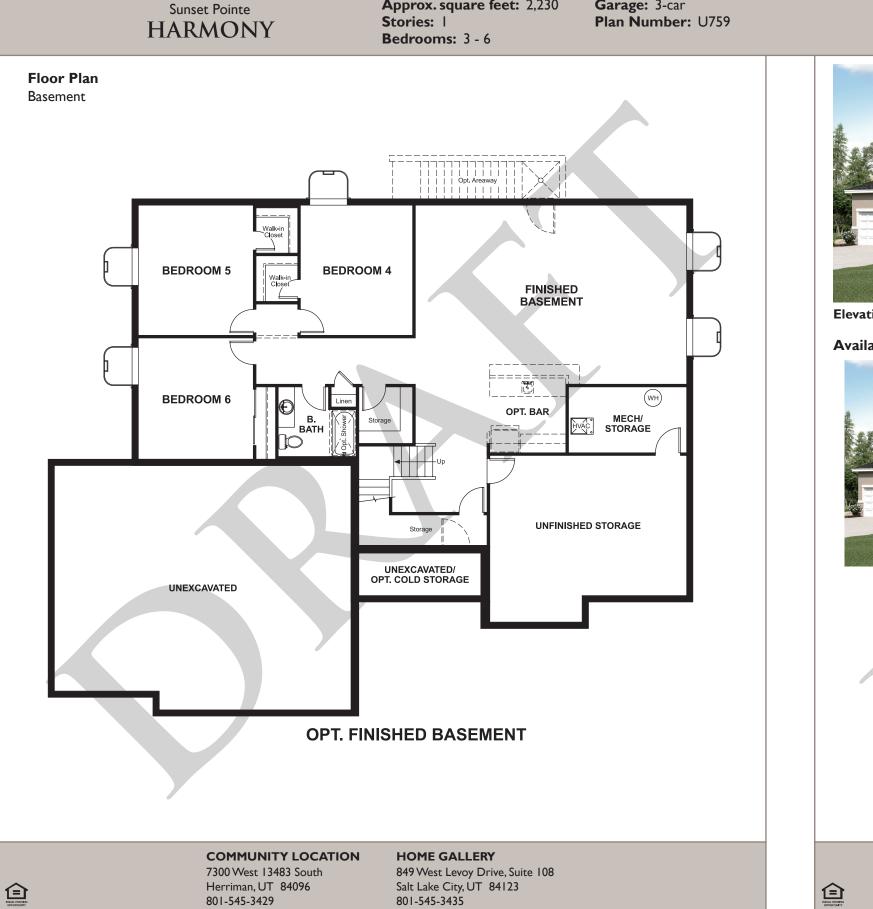

Sunset Pointe

HARMONY

**Elevation A** 

Available elevations:

Floorplans and renderings are conceptual drawings and may vary from actual plans and homes as built. Options and features may not be available on all homes and are subject to change without notice. Actual homes may vary from photos and/ or drawings which show upgraded landscaping and may not represent the lowest-priced homes in the community. Features may include optional upgrades and may not be available on all homes. Square footage numbers are approximate and are subject to change without notice. Prices, specifications and availability subject to change without notice. ©2017 Richmond American Homes. In Utah, homes are offered by Richmond American Homes of Utah, Inc. (866-400-4131).07/12/2017

Approx. square feet: 2,230 Stories: | Bedrooms: 3 - 6 Garage: 3-car Plan Number: U759

The ranch-style Harmony was designed for entertaining, with a charming covered front porch, an expansive great room with vaulted ceiling and optional fireplace and an impressive kitchen with a walk-in pantry, center island, adjacent dining room and optional gourmet features. Other highlights include versatile flex space, convenient powder and laundry rooms, a lavish master suite with a walk-in closet and private bath, and a 3-car garage. Personalize this plan with a covered patio and finished basement with three additional bedrooms!