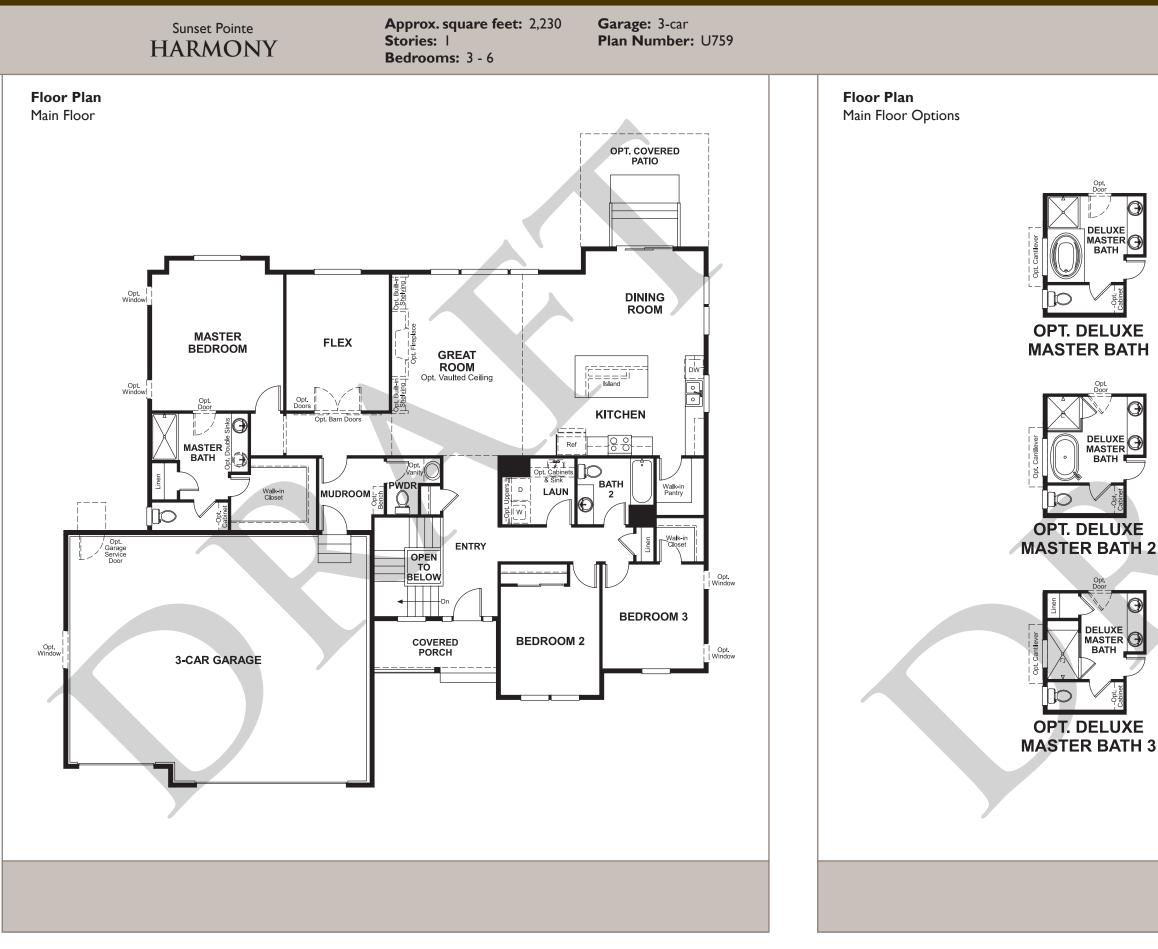

Approx. square feet: 2,230 Stories: | Bedrooms: 3 - 6 Garage: 3-car Plan Number: U759

The ranch-style Harmony was designed for entertaining, with a charming covered front porch, an expansive great room with vaulted ceiling and optional fireplace and an impressive kitchen with a walk-in pantry, center island, adjacent dining room and optional gourmet features. Other highlights include versatile flex space, convenient powder and laundry rooms, a lavish master suite with a walk-in closet and private bath, and a 3-car garage. Personalize this plan with a covered patio and finished basement with three additional bedrooms!