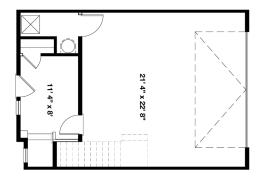

## Skyline Escher II

SF 1,624 | 2 Bedrooms + Loft | 2.5 Bathrooms | 2 Car Garage

The Escher is a home with the perfect space for entertaining! Featuring a spacious entry, large family room, dining and spacious kitchen. The generous kitchen island offers plenty of counter space and ample storage. Upstairs, enjoy a large the master suite with multiple closets and full bath with private water closet. An additional bedroom, full bath and versatile loft space complete this home.