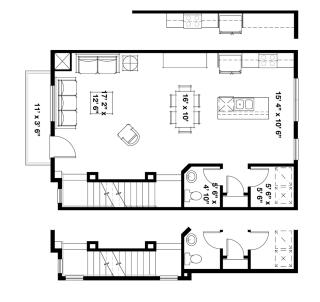

## Skyline Escher II

SF 1,624 | 2 Bedrooms + Loft | 2.5 Bathrooms | 2 Car Garage

The Escher is a home with the perfect space for entertaining! Featuring a spacious entry, large family room, dining and spacious kitchen. The generous kitchen island offers plenty of counter space and ample storage. Upstairs, enjoy a large the master suite with multiple closets and full bath with private water closet. An additional bedroom, full bath and versatile loft space complete this home.