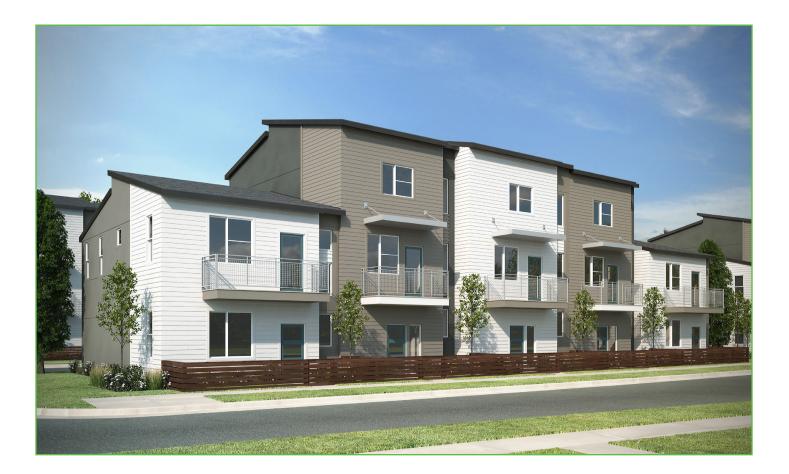

## Skyline Escher II

SF 1,624 | 2 Bedrooms + Loft | 2.5 Bathrooms | 2 Car Garage

The Escher is a home with the perfect space for entertaining! Featuring a spacious entry, large family room, dining and spacious kitchen. The generous kitchen island offers plenty of counter space and ample storage. Upstairs, enjoy a large the master suite with multiple closets and full bath with private water closet. An additional bedroom, full bath and versatile loft space complete this home.