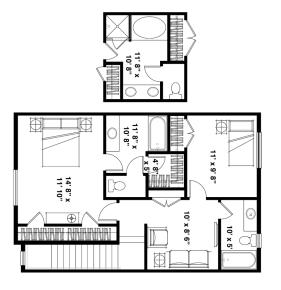

## Skyline Escher II

SF 1,624 | 2 Bedrooms + Loft | 2.5 Bathrooms | 2 Car Garage

The Escher is a home with the perfect space for entertaining! Featuring a spacious entry, large family room, dining and spacious kitchen. The generous kitchen island offers plenty of counter space and ample storage. Upstairs, enjoy a large the master suite with multiple closets and full bath with private water closet. An additional bedroom, full bath and versatile loft space complete this home.