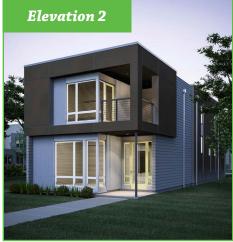

## **Solaris** Ensor

SF 2,524 - 2,550 | 3 Bed | 2.5 Bath | 2 Car Garage

This home features distinct architecture with oversized windows inviting the outside in throughout the main floor. The well-appointed kitchen offers a large island and convenient access to additional outdoor living space. With a spacious family room and separate dining area this home is great for entertaining. The owner's suite consists of a spacious private bath, large walk in closet and a private balcony. With two additional bedrooms, bathroom and loft area.

## Solaris Ensor

## SF 2,524 - 2,550 | 3 Bed | 2.5 Bath | 2 Car Garage