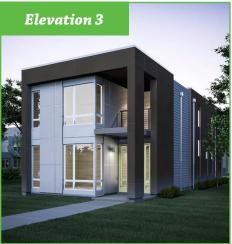

## **Solaris** Ensor

SF 2,524 - 2,550 | 3 Bed | 2.5 Bath | 2 Car Garage

This home features distinct architecture with oversized windows inviting the outside in throughout the main floor. The well-appointed kitchen offers a large island and convenient access to additional outdoor living space. With a spacious family room and separate dining area this home is great for entertaining. The owner's suite consists of a spacious private bath, large walk in closet and a private balcony. With two additional bedrooms, bathroom and loft area.

## Solaris Ensor

## SF 2,524 - 2,550 | 3 Bed | 2.5 Bath | 2 Car Garage