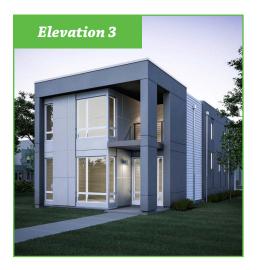

## **Solaris** Ensor

SF 2,524 - 2,550 | 3 Bed | 2.5 Bath | 2 Car Garage

This home features distinct architecture with oversized windows inviting the outside in throughout the main floor. The well-appointed kitchen offers a large island and convenient access to additional outdoor living space. With a spacious family room and separate dining area this home is great for entertaining. The owner's suite consists of a spacious private bath, large walk in closet and a private balcony. With two additional bedrooms, bathroom and loft area.

## Solaris Ensor

## SF 2,524 - 2,550 | 3 Bed | 2.5 Bath | 2 Car Garage