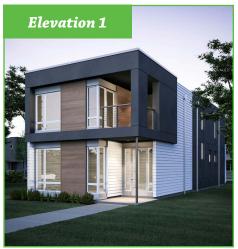

## **Solaris** Ensor

SF 2,524 - 2,550 | 3 Bed | 2.5 Bath | 2 Car Garage

This home features distinct architecture with oversized windows inviting the outside in throughout the main floor. The well-appointed kitchen offers a large island and convenient access to additional outdoor living space. With a spacious family room and separate dining area this home is great for entertaining. The owner's suite consists of a spacious private bath, large walk in closet and a private balcony. With two additional bedrooms, bathroom and loft area.

## Solaris Ensor

## SF 2,524 - 2,550 | 3 Bed | 2.5 Bath | 2 Car Garage