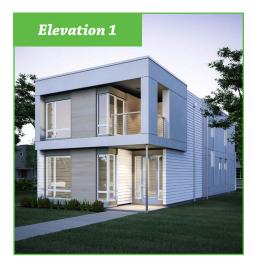

## **Solaris** Ensor

SF 2,524 - 2,550 | 3 Bed | 2.5 Bath | 2 Car Garage

This home features distinct architecture with oversized windows inviting the outside in throughout the main floor. The well-appointed kitchen offers a large island and convenient access to additional outdoor living space. With a spacious family room and separate dining area this home is great for entertaining. The owner's suite consists of a spacious private bath, large walk in closet and a private balcony. With two additional bedrooms, bathroom and loft area.

## Solaris Ensor

## SF 2,524 - 2,550 | 3 Bed | 2.5 Bath | 2 Car Garage