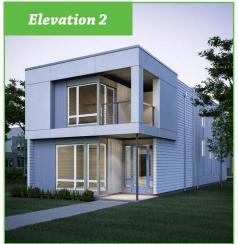

## **Solaris** Ensor

SF 2,524 - 2,550 | 3 Bed | 2.5 Bath | 2 Car Garage

This home features distinct architecture with oversized windows inviting the outside in throughout the main floor. The well-appointed kitchen offers a large island and convenient access to additional outdoor living space. With a spacious family room and separate dining area this home is great for entertaining. The owner's suite consists of a spacious private bath, large walk in closet and a private balcony. With two additional bedrooms, bathroom and loft area.

## Solaris Ensor

## SF 2,524 - 2,550 | 3 Bed | 2.5 Bath | 2 Car Garage