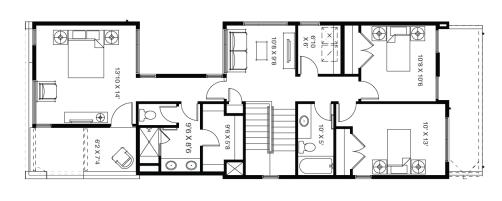

## **Solaris** Ensor

SF 2,524 - 2,550 | 3 Bed | 2.5 Bath | 2 Car Garage

This home features distinct architecture with oversized windows inviting the outside in throughout the main floor. The well-appointed kitchen offers a large island and convenient access to additional outdoor living space. With a spacious family room and separate dining area this home is great for entertaining. The owner's suite consists of a spacious private bath, large walk in closet and a private balcony. With two additional bedrooms, bathroom and loft area.

## Solaris Ensor

## SF 2,524 - 2,550 | 3 Bed | 2.5 Bath | 2 Car Garage