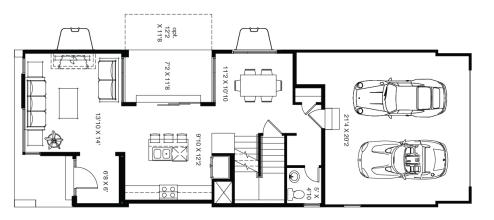

## **Solaris** Ensor

SF 2,524 - 2,550 | 3 Bed | 2.5 Bath | 2 Car Garage

This home features distinct architecture with oversized windows inviting the outside in throughout the main floor. The well-appointed kitchen offers a large island and convenient access to additional outdoor living space. With a spacious family room and separate dining area this home is great for entertaining. The owner's suite consists of a spacious private bath, large walk in closet and a private balcony. With two additional bedrooms, bathroom and loft area.

## Solaris Ensor

## SF 2,524 - 2,550 | 3 Bed | 2.5 Bath | 2 Car Garage