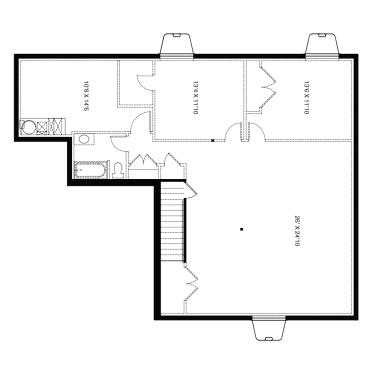

## Englefield Heights Bellows

SF 3,180 | 3 Bedrooms | 2 Bathrooms | 2 Car Garage

The Bellows welcomes guests with its grand entryway and wide hall leading to the spacious great room. This open concept home was designed with the most discerning buyer in mind. The bright, gourmet kitchen provides a large island, eat in area and an abundance of windows. This home is perfect for entertaining or enjoying an evening at home with a good book. Personalize the Bellows to better suit your needs by turning the flex space into an office, bedroom, nursery, studio or formal living room.