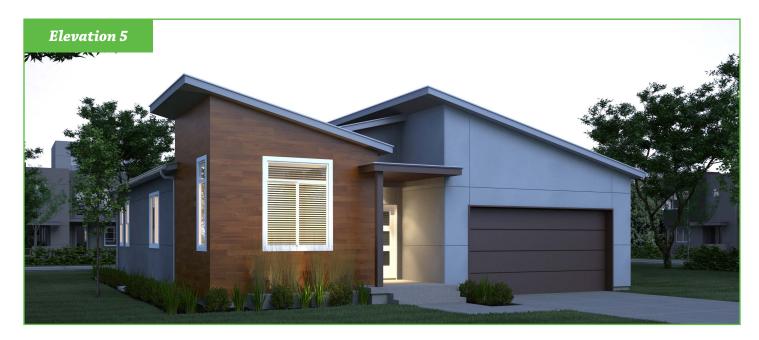

## Englefield Heights Bellows

SF 3,180 | 3 Bedrooms | 2 Bathrooms | 2 Car Garage

The Bellows welcomes guests with its grand entryway and wide hall leading to the spacious great room. This open concept home was designed with the most discerning buyer in mind. The bright, gourmet kitchen provides a large island, eat in area and an abundance of windows. This home is perfect for entertaining or enjoying an evening at home with a good book. Personalize the Bellows to better suit your needs by turning the flex space into an office, bedroom, nursery, studio or formal living room.