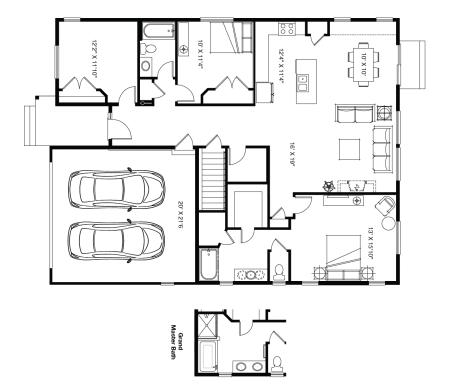

## Englefield Heights Bellows

SF 3,180 | 3 Bedrooms | 2 Bathrooms | 2 Car Garage

The Bellows welcomes guests with its grand entryway and wide hall leading to the spacious great room. This open concept home was designed with the most discerning buyer in mind. The bright, gourmet kitchen provides a large island, eat in area and an abundance of windows. This home is perfect for entertaining or enjoying an evening at home with a good book. Personalize the Bellows to better suit your needs by turning the flex space into an office, bedroom, nursery, studio or formal living room.