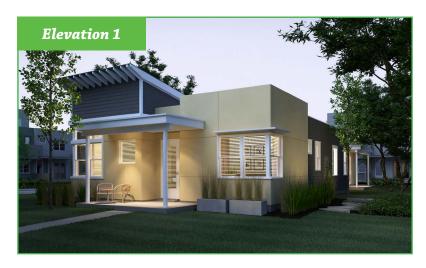

## **Solaris** Delaunay

SF 3,219 | 3 Bedrooms | 2 Bathrooms | 2 Car Garage

This beautifully appointed rambler style home boasts an exceptionally livable layout. The open and bright gourmet kitchen features access to extended living space on an outdoor patio, large island and walk-in pantry. The flow from kitchen, dining nook, living area and outdoor patio make for a dynamic space to entertain or just to relax in a beautifully designed great room. The master suite features plenty of natural light, generous walk-in closet and a private bath with water closet. An additional hall bath, two bedrooms, and laundry room complete this comfortable one-story home.