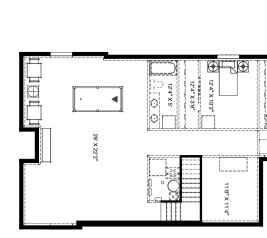

## Solaris Delaunay

SF 3,219 | 2 Bedrooms | 2 Bathrooms | 2 Car Garage

12'4" X 3'6"

13'6" X 12'8"

12'10 X 5'4"

Grand Master Bath Option