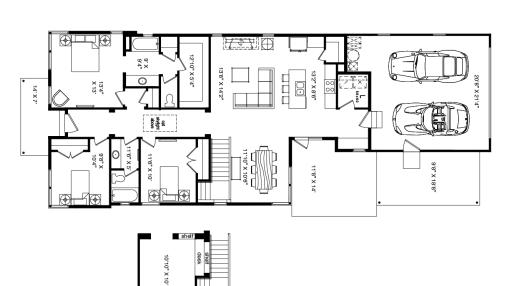

## **Solaris** Delaunay

SF 3,219 | 3 Bedrooms | 2 Bathrooms | 2 Car Garage

This beautifully appointed rambler style home boasts an exceptionally livable layout. The open and bright gourmet kitchen features access to extended living space on an outdoor patio, large island and walk-in pantry. The flow from kitchen, dining nook, living area and outdoor patio make for a dynamic space to entertain or just to relax in a beautifully designed great room. The master suite features plenty of natural light, generous walk-in closet and a private bath with water closet. An additional hall bath, two bedrooms, and laundry room complete this comfortable one-story home.

\*Floorplans and renderings are conceptual drawings and may vary from actual plans and homes as built. Options and features may not be available on all homes and are subject to change without notice. Dimensions are approximate. Actual homes may vary from photos and/or drawings which may show upgrades and may not represent the lowest-priced homes in the community.