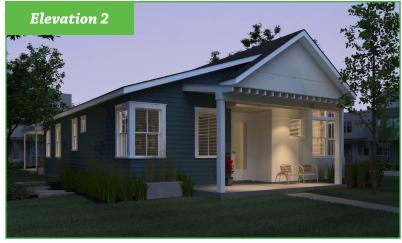

## **Solaris** Delaunay

SF 3,219 | 3 Bedrooms | 2 Bathrooms | 2 Car Garage

This beautifully appointed rambler style home boasts an exceptionally livable layout. The open and bright gourmet kitchen features access to extended living space on an outdoor patio, large island and walk-in pantry. The flow from kitchen, dining nook, living area and outdoor patio make for a dynamic space to entertain or just to relax in a beautifully designed great room. The master suite features plenty of natural light, generous walk-in closet and a private bath with water closet. An additional hall bath, two bedrooms, and laundry room complete this comfortable one-story home.