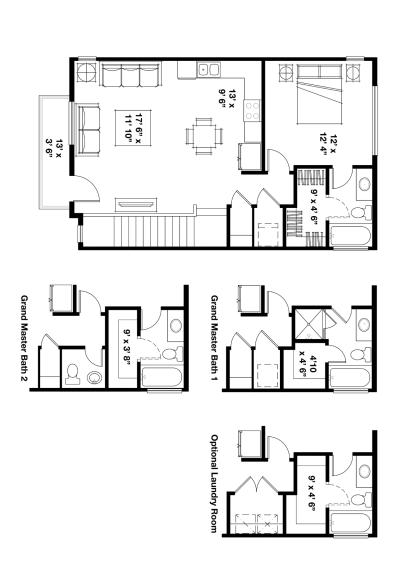

## Skyline Degas

SF 1,101 | 2 Bedrooms | 2 Bathrooms | 2 Car Garage

This exciting new townhome is the perfect place to call home. Enjoy the open and bright living room offering plenty of space to entertain while still open to a well-appointed eat-in kitchen with walk-in pantry. The master suite boasts plenty of windows, private bath and spacious walk-in closet. A main floor bedroom, that could function as an office, three piece bath and laundry complete this beautiful home.

## Skyline Degas

SF 1,101 | 2 Bedrooms | 2 Bathrooms | 2 Car Garage