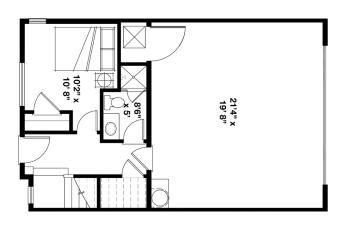

## Skyline Degas

SF 1,101 | 2 Bedrooms | 2 Bathrooms | 2 Car Garage

This exciting new townhome is the perfect place to call home. Enjoy the open and bright living room offering plenty of space to entertain while still open to a well-appointed eat-in kitchen with walk-in pantry. The master suite boasts plenty of windows, private bath and spacious walk-in closet. A main floor bedroom, that could function as an office, three piece bath and laundry complete this beautiful home.

## Skyline Degas

SF 1,101 | 2 Bedrooms | 2 Bathrooms | 2 Car Garage