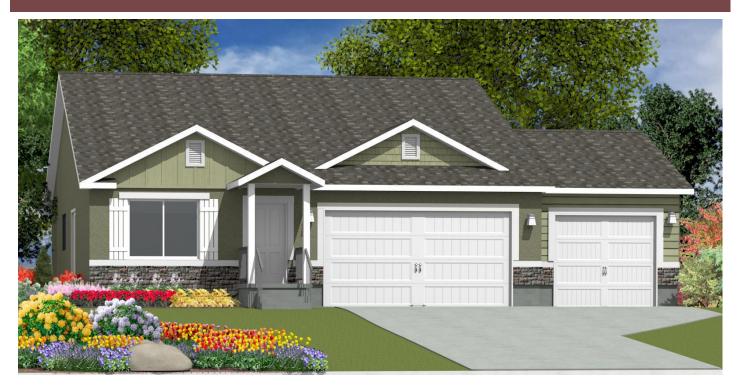

### **Elevation** A

Stucco With Front Pop Outs, 1 Set Of Shutters, Stone Wainscot, Standard Garage Door