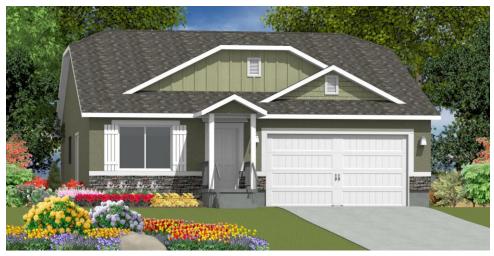

# Elevation B

Stucco With Front Pop Outs, 1 Set Of Shutters, Stone Wainscot, Standard Garage Door, 2 Cement Board Gables, 3 Jerkinhead (Clipped) Gables