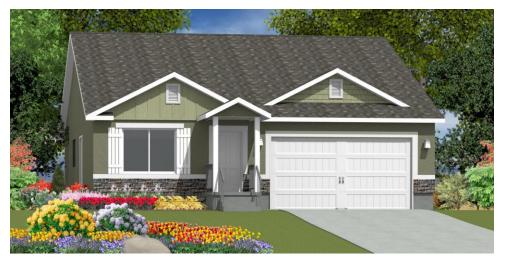

# Elevation B

Stucco With Front Pop Outs, 1 Set Of Shutters, Stone Wainscot, Standard Garage Door, 2 Cement Board Gables, 3 Jerkinhead (Clipped) Gables