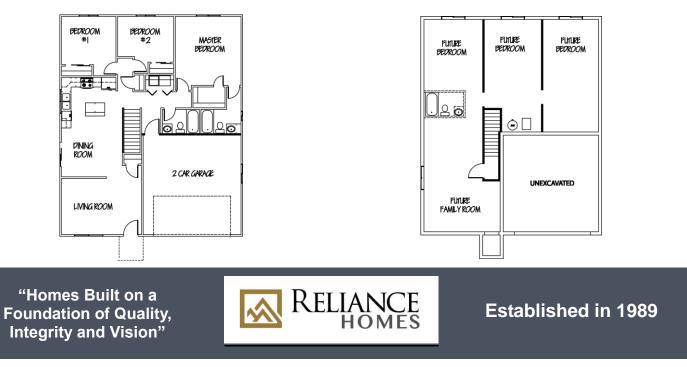

1326 Finished Sq Ft 1388 Unfinished Sq Ft

### THE DAVENPORT www.reliancehomes.com

3 Bedrooms Finished 2 Full Finished Baths

#### 1326 Finished Sq Ft 1388 Unfinished Sq Ft

### THE DAVENPORT www.reliancehomes.com

#### 3 Bedrooms Finished 2 Full Finished Baths