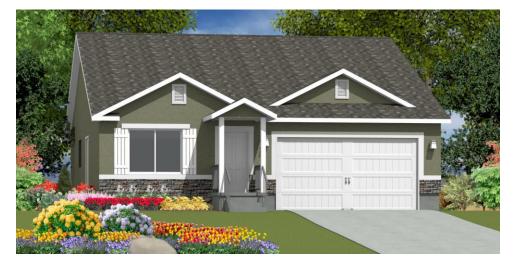

### **Elevation** A

Stucco With Front Pop Outs, 1 Set Of Shutters, Stone Wainscot, Standard Garage Door