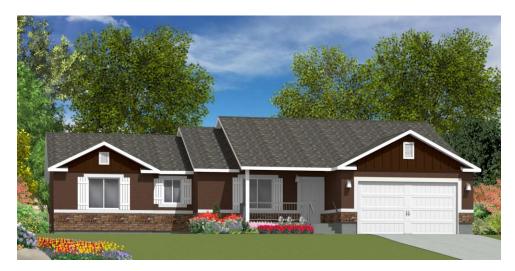

#### **Elevation B**

Stucco With Front Pop Outs, 3 Sets Of Shutters, Stone Wainscot, Standard Garage Door, 2 Cement Board Gables, 4 Jerkinhead (Clipped) Gables