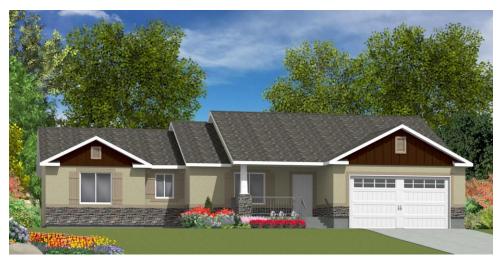

## **Elevation C**

Stucco With Front Pop Outs, 3 Sets Of Shutters, Stone Wainscot, Standard Garage Door with Windows, Cement Board Gables, Tapered Column