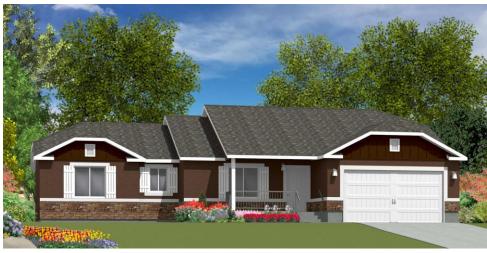

## **Elevation C**

Stucco With Front Pop Outs, 3 Sets Of Shutters, Stone Wainscot, Standard Garage Door with Windows, Cement Board Gables, Tapered Column