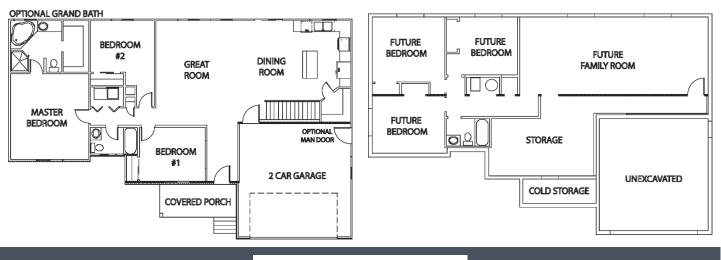

### Elevation D

Stucco With Front Pop Outs, 3 Sets Of Shutters, Stone Wainscot, Standard Garage Door with Windows, Cement Board Gables, Tapered Column, 3<sup>rd</sup> Car Garage



"Homes Built on a Foundation of Quality, Integrity and Vision"



Established in 1989

# THE COVENTRY WWW.RELIANCEHOMES.COM



### **Elevation A**

Stucco With Front Pop Outs, 3 Sets Of Shutters, Stone Wainscot, Standard Garage Door, 2 Cement Board Gables



#### **Elevation B**

Stucco With Front Pop Outs, 3 Sets Of Shutters, Stone Wainscot, Standard Garage Door, 2 Cement Board Gables, 4 Jerkinhead (Clipped) Gables



## **Elevation C**

Stucco With Front Pop Outs, 3 Sets Of Shutters, Stone Wainscot, Standard Garage Door with Windows, Cement Board Gables, Tapered Column