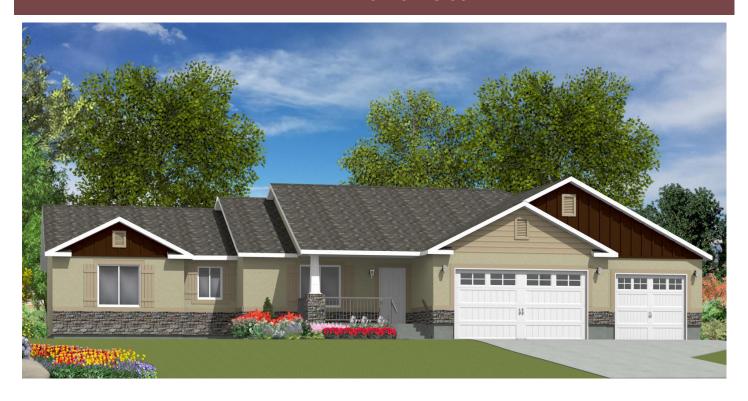

### **Elevation A**

Stucco With Front Pop Outs, 3 Sets Of Shutters, Stone Wainscot, Standard Garage Door, 2 Cement Board Gables