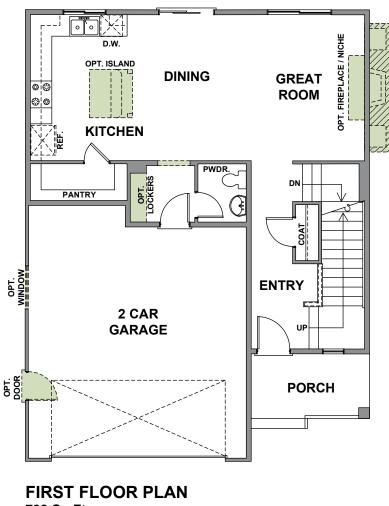

## **COTTONWOOD**

Two Story • 1,812 Finished Sq.Ft. • 2,397 Total Sq.Ft. • 3 Bedrooms • 2-1/2 Baths • Great Room • 2-Car Garage

## 739 Sq.Ft.

Woodside Homes reserves the right to change elevations, specifications, materials and prices without notice. All square footages are approximate. Window location, porches, ceiling heights and room dimensions vary per elevation. The availability of certain options is subject to construction status and schedule. Optional features may be predetermined and included at additional cost on select homes. Renderings are artist's conception only.

## COTTONWOOD

Cottages At Fox Hollow

Two Story • 1,812 Finished Sq.Ft. • 2,397 Total Sq.Ft. • 3 Bedrooms • 2-1/2 Baths • Great Room • 2-Car Garage