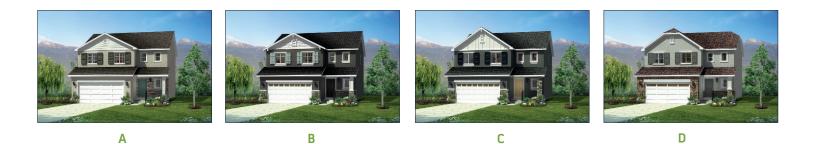

## **COTTONWOOD**

Two Story • 1,812 Finished Sq.Ft. • 2,397 Total Sq.Ft. • 3 Bedrooms • 2-1/2 Baths • Great Room • 2-Car Garage

## COTTONWOOD

Cottages At Fox Hollow

Two Story • 1,812 Finished Sq.Ft. • 2,397 Total Sq.Ft. • 3 Bedrooms • 2-1/2 Baths • Great Room • 2-Car Garage