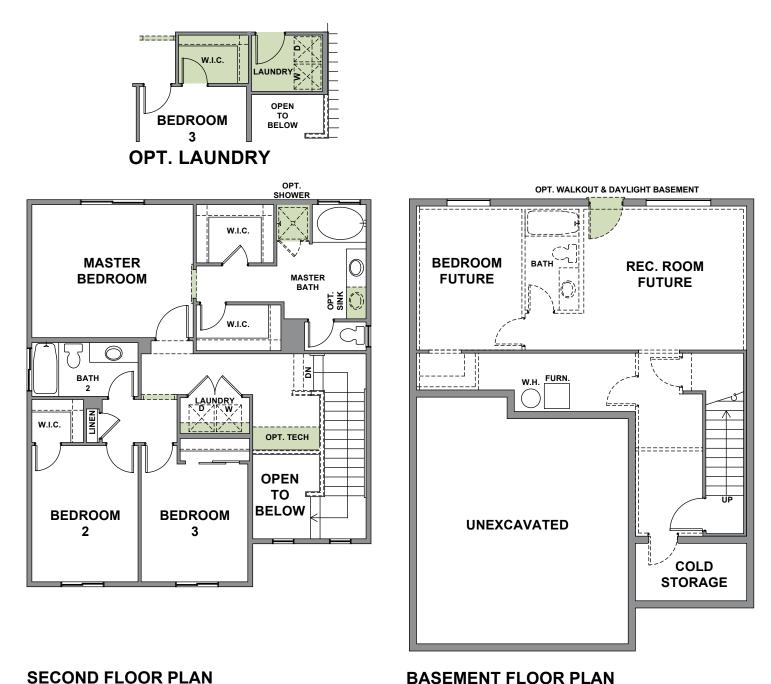

## **COTTONWOOD**

Two Story • 1,812 Finished Sq.Ft. • 2,397 Total Sq.Ft. • 3 Bedrooms • 2-1/2 Baths • Great Room • 2-Car Garage

## COTTONWOOD

Cottages At Fox Hollow

Two Story • 1,812 Finished Sq.Ft. • 2,397 Total Sq.Ft. • 3 Bedrooms • 2-1/2 Baths • Great Room • 2-Car Garage

## BASEMENT FLOOR PLAN 72 Sq.Ft. Finished 585 Sq.Ft. Unfinished

1,001 Sq.Ft.

Woodside Homes reserves the right to change elevations, specifications, materials and prices without notice. All square footages are approximate. Window location, porches, ceiling heights and room dimensions vary per elevation. The availability of certain options is subject to construction status and schedule. Optional features may be predetermined and included at additional cost on select homes. Renderings are artist's conception only.