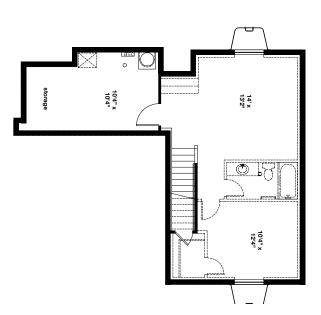

## **McClelland Enclave** Cooper 2

SF 2,827 | 3bed+Bonus+Office | 2.5 Bathrooms | 2 Car Garage

The Cooper's side entrance gives a distinct twist to the modern curb appeal. Easy uninterrupted flow from entry to great room and great room to kitchen offer casual areas for lounging and entertaining. Tucked next to the garage and just off the entry, enjoy a main floor bedroom with full bathroom. On the second floor enjoy a spacious master suite with private 5-piece bath and large walk-in closet, are ready for your design stamp. A versatile bonus room, two additional bedrooms and full bathroom complete the home and offer spaces for growth and personalization.

## McClelland Enclave Cooper 2

SF 2,856  $\mid$  3bed+Bonus+Office  $\mid$  2.5 Bathrooms  $\mid$  2 Car Garage