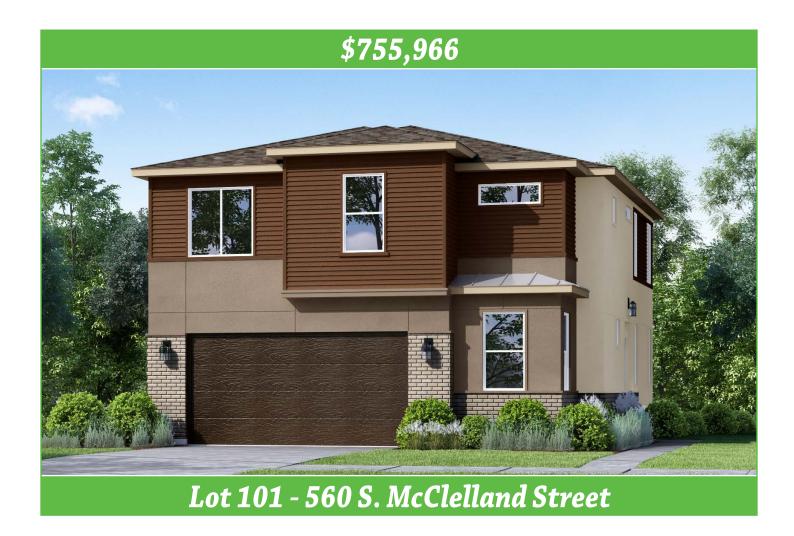

## **McClelland Enclave** Cooper 2

SF 2,827 | 3bed+Bonus+Office | 2.5 Bathrooms | 2 Car Garage

The Cooper's side entrance gives a distinct twist to the modern curb appeal. Easy uninterrupted flow from entry to great room and great room to kitchen offer casual areas for lounging and entertaining. Tucked next to the garage and just off the entry, enjoy a main floor bedroom with full bathroom. On the second floor enjoy a spacious master suite with private 5-piece bath and large walk-in closet, are ready for your design stamp. A versatile bonus room, two additional bedrooms and full bathroom complete the home and offer spaces for growth and personalization.

## McClelland Enclave Cooper 2

SF 2,856  $\mid$  3bed+Bonus+Office  $\mid$  2.5 Bathrooms  $\mid$  2 Car Garage