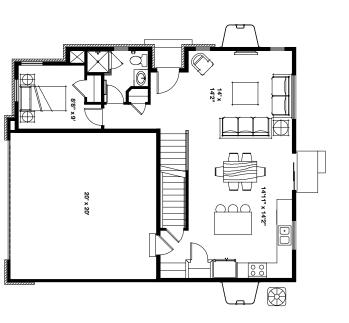

## **McClelland Enclave** Cooper 2

SF 2,827 | 3bed+Bonus+Office | 2.5 Bathrooms | 2 Car Garage

The Cooper's side entrance gives a distinct twist to the modern curb appeal. Easy uninterrupted flow from entry to great room and great room to kitchen offer casual areas for lounging and entertaining. Tucked next to the garage and just off the entry, enjoy a main floor bedroom with full bathroom. On the second floor enjoy a spacious master suite with private 5-piece bath and large walk-in closet, are ready for your design stamp. A versatile bonus room, two additional bedrooms and full bathroom complete the home and offer spaces for growth and personalization.

## McClelland Enclave Cooper 2

SF 2,856  $\mid$  3bed+Bonus+Office  $\mid$  2.5 Bathrooms  $\mid$  2 Car Garage