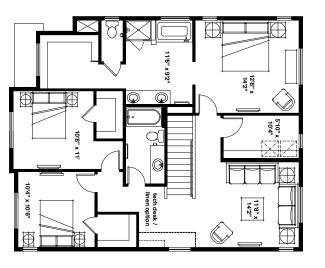

## **McClelland Enclave** Cooper 2

SF 2,827 | 3bed+Bonus+Office | 2.5 Bathrooms | 2 Car Garage

The Cooper's side entrance gives a distinct twist to the modern curb appeal. Easy uninterrupted flow from entry to great room and great room to kitchen offer casual areas for lounging and entertaining. Tucked next to the garage and just off the entry, enjoy a main floor bedroom with full bathroom. On the second floor enjoy a spacious master suite with private 5-piece bath and large walk-in closet, are ready for your design stamp. A versatile bonus room, two additional bedrooms and full bathroom complete the home and offer spaces for growth and personalization.

## McClelland Enclave Cooper 2

SF 2,856  $\mid$  3bed+Bonus+Office  $\mid$  2.5 Bathrooms  $\mid$  2 Car Garage