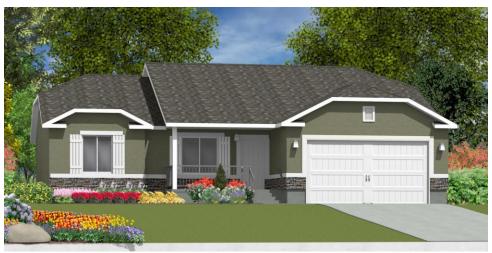

#### Elevation A

Stucco With Front Pop Outs, 2 Sets Of Shutters, Stone Wainscot, Standard Garage Door