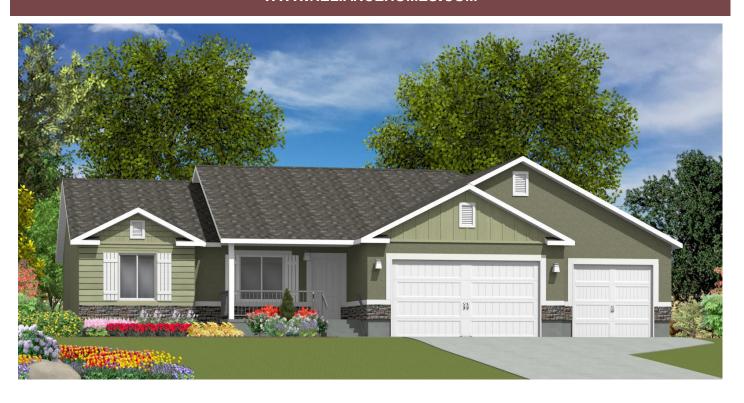

## **Elevation D**

Stucco With Front Pop Outs, 2 Sets Of Shutters, Stone Wainscot, Standard Garage Door, 2 Cement Board Gables, Cement Board on Bedroom, 3rd Car Garage

"Homes Built on a Foundation of Quality, Integrity and Vision"