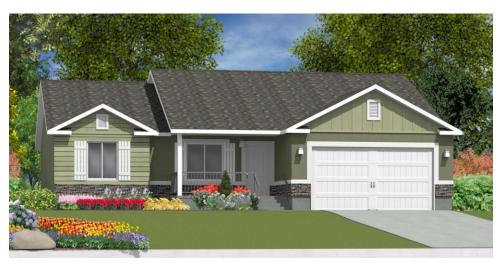

### **Elevation C**

Stucco With Front Pop Outs, 2 Sets Of Shutters, Stone Wainscot, Standard Garage Door, 2 Cement Board Gables, Cement Board on Bedroom

At Reliance Homes, continuing product improvement is an important policy. The builder reserves the right to change plans, materials, and policies without prior notice. Please keep in mind that many of the items which you have seen in our models are decorated items only. Plans and perspectives are artist's conception only and may vary slightly from the actual home. Some items shown are optional.