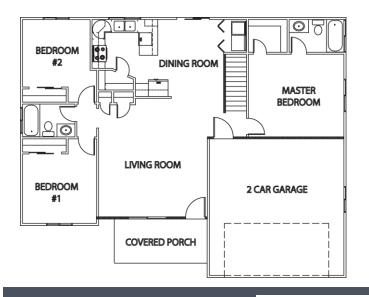

# WWW.RELIANCEHOMES.COM



## **Elevation D**

Stucco With Front Pop Outs, 2 Sets Of Shutters, Stone Wainscot, Standard Garage Door, 2 Cement Board Gables, Cement Board on Bedroom, 3rd Car Garage





"Homes Built on a Foundation of Quality, Integrity and Vision"



Established in 1989





#### Elevation A

Stucco With Front Pop Outs, 2 Sets Of Shutters, Stone Wainscot, Standard Garage Door



#### **Elevation B**

Stucco With Front Pop Outs, 2 Sets Of Shutters, Stone Wainscot, Standard Garage Door, 4 Jerkinhead (Clipped) Gables



### **Elevation C**

Stucco With Front Pop Outs, 2 Sets Of Shutters, Stone Wainscot, Standard Garage Door, 2 Cement Board Gables, Cement Board on Bedroom

At Reliance Homes, continuing product improvement is an important policy. The builder reserves the right to change plans, materials, and policies without prior notice. Please keep in mind that many of the items which you have seen in our models are decorated items only. Plans and perspectives are artis