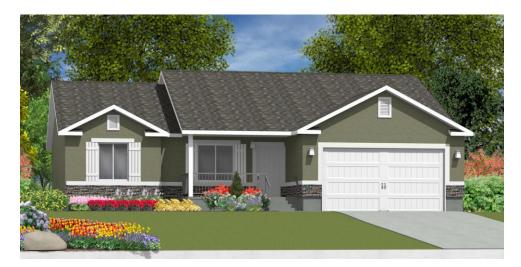

#### Elevation A

Stucco With Front Pop Outs, 2 Sets Of Shutters, Stone Wainscot, Standard Garage Door