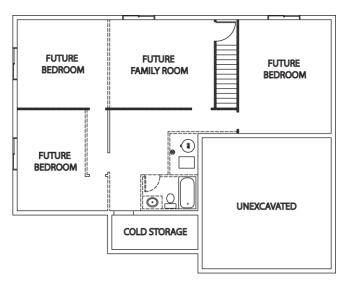

# WWW.RELIANCEHOMES.COM



## **Elevation D**

Stucco With Front Pop Outs, 2 Sets Of Shutters, Stone Wainscot, Standard Garage Door, 2 Cement Board Gables, Cement Board on Bedroom, 3rd Car Garage





"Homes Built on a Foundation of Quality, Integrity and Vision"



Established in 1989





#### Elevation A

Stucco With Front Pop Outs, 2 Sets Of Shutters, Stone Wainscot, Standard Garage Door



#### **Elevation B**

Stucco With Front Pop Outs, 2 Sets Of Shutters, Stone Wainscot, Standard Garage Door, 4 Jerkinhead (Clipped) Gables



### **Elevation C**

Stucco With Front Pop Outs, 2 Sets Of Shutters, Stone Wainscot, Standard Garage Door, 2 Cement Board Gables, Cement Board on Bedroom

At Reliance Homes, continuing product improvement is an important policy. The builder reserves the right to change plans, materials, and policies without prior notice. Please keep in mind that many of the items which you have seen in our models are decorated items only. Plans and perspectives are artist'