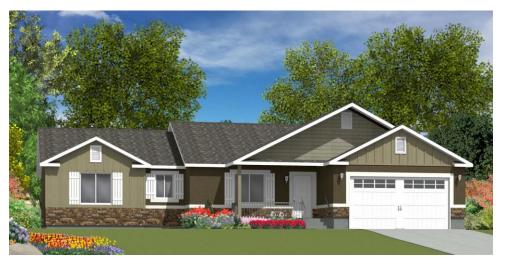

## **Elevation** A

Stucco With Front Pop Outs, 3 Sets Of Shutters, Stone Wainscot, Decorative Garage Door, 2 Cement Board Gables