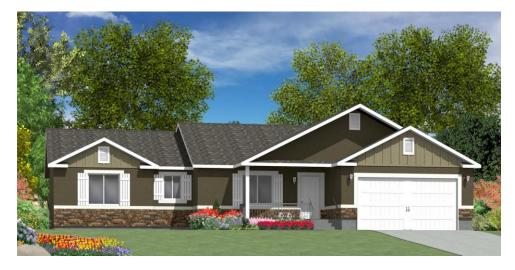

### **Elevation B**

Stucco With Front Pop Outs, 3 Sets Of Shutters, Stone Wainscot, Decorative Garage Door, 3 Jerkinhead (Clipped) Gables, 2 Cement Board Gables