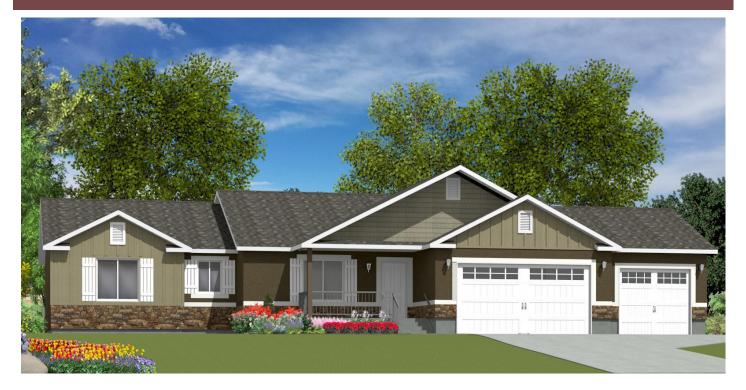

## **Elevation** A

Stucco With Front Pop Outs, 3 Sets Of Shutters, Stone Wainscot, Decorative Garage Door, 2 Cement Board Gables