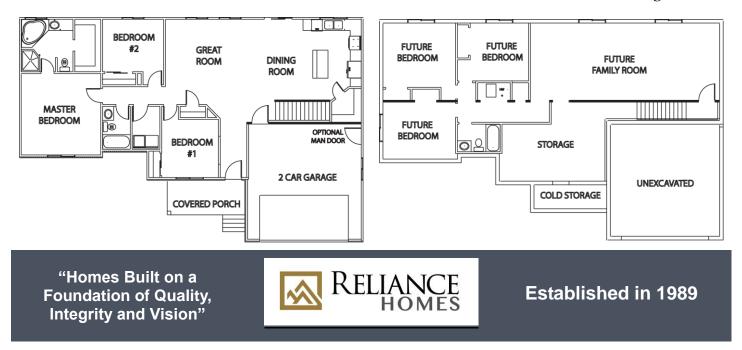

1585 Finished Sq Ft 1629 Unfinished Sq Ft

### THE CAMDEN www.reliancehomes.com

3 Bedrooms Finished 2 Full Finished Baths

#### 1585 Finished Sq Ft 1629 Unfinished Sq Ft

### THE CAMDEN www.reliancehomes.com

#### 3 Bedrooms Finished 2 Full Finished Baths