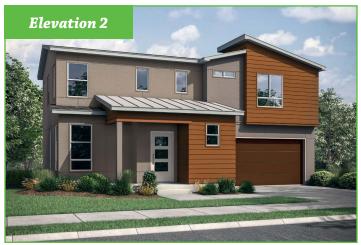

## **Equinox** Braun

SF 2,381 | 3 bedrooms | 2.5 Bathrooms | 2 Car Garage

The large covered porch of the Braun draws you in. A separate but still open entry allows for a space to welcome guests and gives them a look at the open space within. The great room flows into the L-shaped kitchen with island and ample counter space, as well as a proper dining space. Upstairs is designed to allow for all bedrooms to be on one floor, and still provide a private master suite. On one side of the stairs, you'll find laundry, two well sized bedrooms and hall bath. On the other side, you find the spacious master suite, with its own large master bath and generous walk-in closet.

## Braun

SF 2,381 | 3 bedrooms | 2.5 Bathrooms | 2 Car Garage

approximate. Actual homes may vary from photos and/or drawings which may show upgrades and may not represent the lowest-priced homes in the community. \*Floorplans and renderings are conceptual drawings and may vary from actual plans and homes as built. Options and features may not be available on all homes and are subject to change without notice. Dimensions are