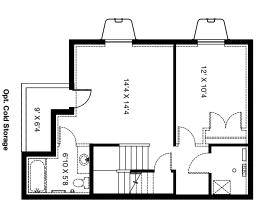

## **Equinox** Braun

SF 2,381 | 3 bedrooms | 2.5 Bathrooms | 2 Car Garage

The large covered porch of the Braun draws you in. A separate but still open entry allows for a space to welcome guests and gives them a look at the open space within. The great room flows into the L-shaped kitchen with island and ample counter space, as well as a proper dining space. Upstairs is designed to allow for all bedrooms to be on one floor, and still provide a private master suite. On one side of the stairs, you'll find laundry, two well sized bedrooms and hall bath. On the other side, you find the spacious master suite, with its own large master bath and generous walk-in closet.

## Equinox

## Braun

SF 2,381 | 3 bedrooms | 2.5 Bathrooms | 2 Car Garage

approximate. Actual homes may vary from photos and/or drawings which may show upgrades and may not represent the lowest-priced homes in the community. \*Floorplans and renderings are conceptual drawings and may vary from actual plans and homes as built. Options and features may not be available on all homes and are subject to change without notice. Dimensions are