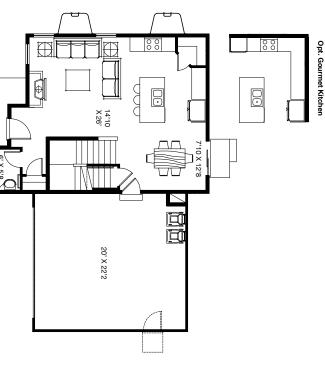

## **Equinox** Braun

SF 2,381 | 3 bedrooms | 2.5 Bathrooms | 2 Car Garage

The large covered porch of the Braun draws you in. A separate but still open entry allows for a space to welcome guests and gives them a look at the open space within. The great room flows into the L-shaped kitchen with island and ample counter space, as well as a proper dining space. Upstairs is designed to allow for all bedrooms to be on one floor, and still provide a private master suite. On one side of the stairs, you'll find laundry, two well sized bedrooms and hall bath. On the other side, you find the spacious master suite, with its own large master bath and generous walk-in closet.

## Equinox

## Braun

SF 2,381 | 3 bedrooms | 2.5 Bathrooms | 2 Car Garage

approximate. Actual homes may vary from photos and/or drawings which may show upgrades and may not represent the lowest-priced homes in the community. \*Floorplans and renderings are conceptual drawings and may vary from actual plans and homes as built. Options and features may not be available on all homes and are subject to change without notice. Dimensions are