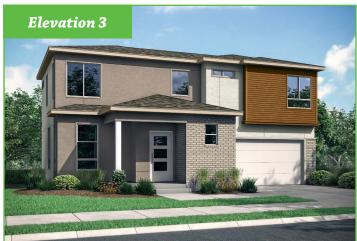

## **Equinox** Braun

SF 2,381 | 3 bedrooms | 2.5 Bathrooms | 2 Car Garage

The large covered porch of the Braun draws you in. A separate but still open entry allows for a space to welcome guests and gives them a look at the open space within. The great room flows into the L-shaped kitchen with island and ample counter space, as well as a proper dining space. Upstairs is designed to allow for all bedrooms to be on one floor, and still provide a private master suite. On one side of the stairs, you'll find laundry, two well sized bedrooms and hall bath. On the other side, you find the spacious master suite, with its own large master bath and generous walk-in closet.

## Braun

SF 2,381 | 3 bedrooms | 2.5 Bathrooms | 2 Car Garage

approximate. Actual homes may vary from photos and/or drawings which may show upgrades and may not represent the lowest-priced homes in the community. \*Floorplans and renderings are conceptual drawings and may vary from actual plans and homes as built. Options and features may not be available on all homes and are subject to change without notice. Dimensions are