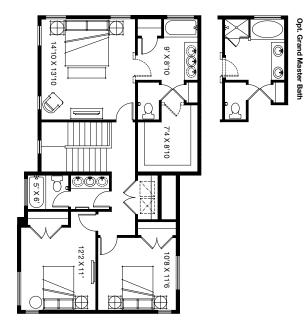

## **Equinox** Braun

SF 2,381 | 3 bedrooms | 2.5 Bathrooms | 2 Car Garage

The large covered porch of the Braun draws you in. A separate but still open entry allows for a space to welcome guests and gives them a look at the open space within. The great room flows into the L-shaped kitchen with island and ample counter space, as well as a proper dining space. Upstairs is designed to allow for all bedrooms to be on one floor, and still provide a private master suite. On one side of the stairs, you'll find laundry, two well sized bedrooms and hall bath. On the other side, you find the spacious master suite, with its own large master bath and generous walk-in closet.

## Braun

SF 2,381 | 3 bedrooms | 2.5 Bathrooms | 2 Car Garage

approximate. Actual homes may vary from photos and/or drawings which may show upgrades and may not represent the lowest-priced homes in the community. \*Floorplans and renderings are conceptual drawings and may vary from actual plans and homes as built. Options and features may not be available on all homes and are subject to change without notice. Dimensions are