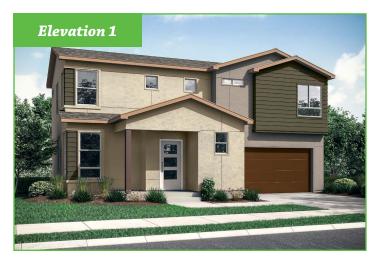

## **Equinox** Braun

SF 2,381 | 3 bedrooms | 2.5 Bathrooms | 2 Car Garage

The large covered porch of the Braun draws you in. A separate but still open entry allows for a space to welcome guests and gives them a look at the open space within. The great room flows into the L-shaped kitchen with island and ample counter space, as well as a proper dining space. Upstairs is designed to allow for all bedrooms to be on one floor, and still provide a private master suite. On one side of the stairs, you'll find laundry, two well sized bedrooms and hall bath. On the other side, you find the spacious master suite, with its own large master bath and generous walk-in closet.

## Braun

SF 2,381 | 3 bedrooms | 2.5 Bathrooms | 2 Car Garage

approximate. Actual homes may vary from photos and/or drawings which may show upgrades and may not represent the lowest-priced homes in the community. \*Floorplans and renderings are conceptual drawings and may vary from actual plans and homes as built. Options and features may not be available on all homes and are subject to change without notice. Dimensions are