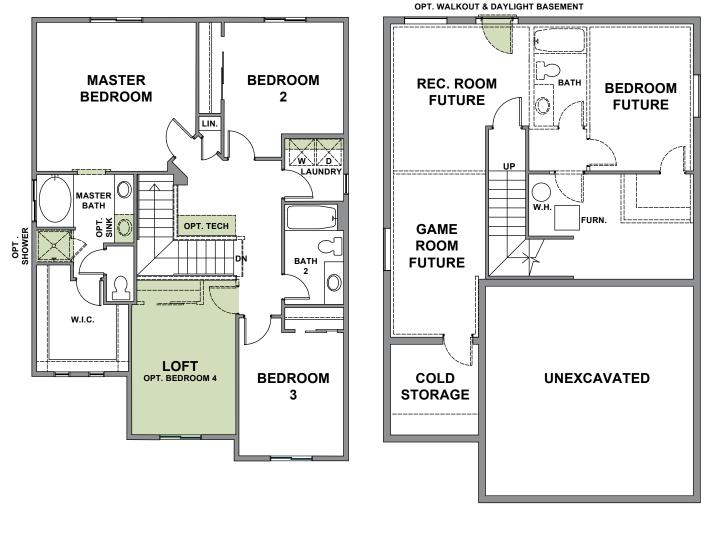

### SECOND FLOOR PLAN 1,113 Sq.Ft.

#### **BASEMENT FLOOR PLAN** 65 Sq.Ft. Finished 674 Sq.Ft. Unfinished

Woodside Homes reserves the right to change elevations, specifications, materials and prices without notice. All square footages are approximate. Window location, porches, ceiling heights and room dimensions vary per elevation. The availability of certain options is subject to construction status and schedule. Optional features may be predetermined and included at additional cost on select homes. Renderings are artist's conception only.