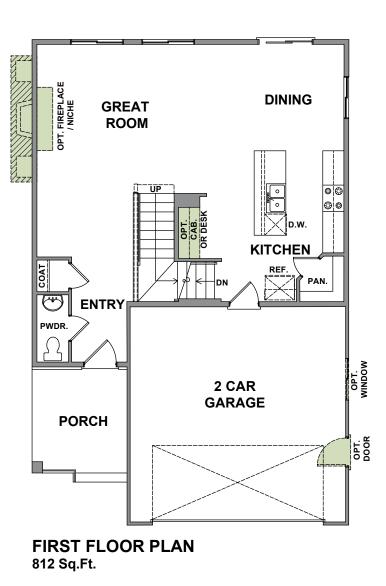

## BOXELDER

Two Story • 1,990 Finished Sq.Ft. • 2,664 Total Sq.Ft. • 3 Bedrooms • 2-1/2 Baths • Great Room • 2 Car Garage

Woodside Homes reserves the right to change elevations, specifications, materials and prices without notice. All square footages are approximate. Window location, porches, ceiling heights and room dimensions vary per elevation. The availability of certain options is subject to construction status and schedule. Optional features may be predetermined and included at additional cost on select homes. Renderings are artist's conception only.

## BOXELDER

Cottages At Fox Hollow

Two Story • 1,990 Finished Sq.Ft. • 2,664 Total Sq.Ft. • 3 Bedrooms • 2-1/2 Baths • Great Room • 2 Car Garage