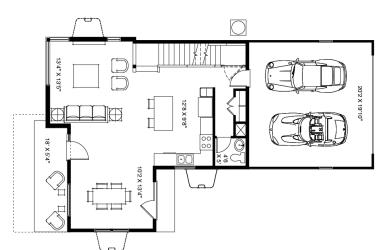

## **Solaris** Bottero

SF 2,743 - 2,777 | 3 Bed | 2.5 Bath | 2 Car Garage

This home offers an open main floor living space featuring soaring two story ceilings showcasing grand windows while providing natural light into both the first and second floors. Formal dining located just off of the spacious kitchen is perfect for entertaining or quiet nights in. A conveniently located mud room and powder room complete the first floor. The secluded master suite offers vaulted ceilings, large walk in closet and private bath. With two additional bedrooms, bathroom and loft space this home has all the right spaces.

## Solaris Bottero

SF 2,743 - 2,777 | 3 Bed | 2.5 Bath | 2 Car Garage