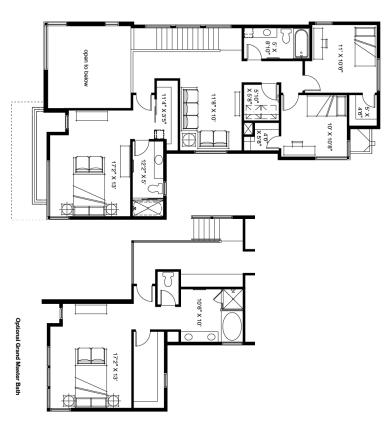

## **Solaris** Bottero

SF 2,743 - 2,777 | 3 Bed | 2.5 Bath | 2 Car Garage

This home offers an open main floor living space featuring soaring two story ceilings showcasing grand windows while providing natural light into both the first and second floors. Formal dining located just off of the spacious kitchen is perfect for entertaining or quiet nights in. A conveniently located mud room and powder room complete the first floor. The secluded master suite offers vaulted ceilings, large walk in closet and private bath. With two additional bedrooms, bathroom and loft space this home has all the right spaces.

## Solaris Bottero

SF 2,743 - 2,777 | 3 Bed | 2.5 Bath | 2 Car Garage