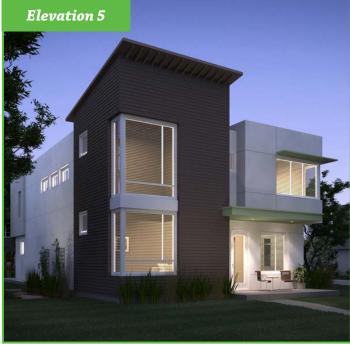

## **Solaris** Bottero

SF 2,743 - 2,777 | 3 Bed | 2.5 Bath | 2 Car Garage

This home offers an open main floor living space featuring soaring two story ceilings showcasing grand windows while providing natural light into both the first and second floors. Formal dining located just off of the spacious kitchen is perfect for entertaining or quiet nights in. A conveniently located mud room and powder room complete the first floor. The secluded master suite offers vaulted ceilings, large walk in closet and private bath. With two additional bedrooms, bathroom and loft space this home has all the right spaces.

## Solaris Bottero

SF 2,743 - 2,777 | 3 Bed | 2.5 Bath | 2 Car Garage