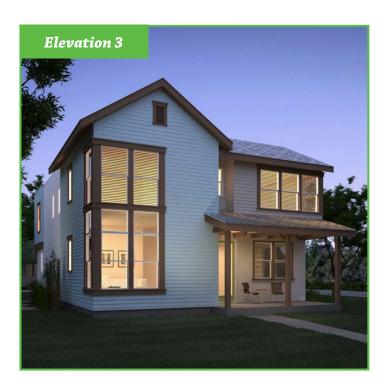

## **Solaris** Bottero

SF 2,743 - 2,777 | 3 Bed | 2.5 Bath | 2 Car Garage

This home offers an open main floor living space featuring soaring two story ceilings showcasing grand windows while providing natural light into both the first and second floors. Formal dining located just off of the spacious kitchen is perfect for entertaining or quiet nights in. A conveniently located mud room and powder room complete the first floor. The secluded master suite offers vaulted ceilings, large walk in closet and private bath. With two additional bedrooms, bathroom and loft space this home has all the right spaces.

## Solaris Bottero

SF 2,743 - 2,777 | 3 Bed | 2.5 Bath | 2 Car Garage