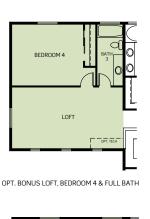

### **Banyan Bonus Room**

Two-Story • 2,363 Finished Sq. Ft. • 3,590 Total Sq. Ft. • 3-8 Bedrooms • 2.5-5 Baths • Living Room Den • Opt. Extended Family Room • Opt. Guest Bedroom • Opt. Bonus Room Opt. Bedroom 4 & 5 With Full Bath • 3 Bay Garage