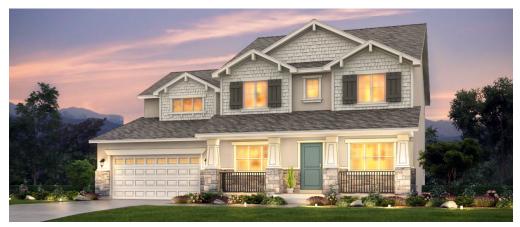

### Banyan

Two-Story • 2,363 Finished Sq. Ft. • 3,590 Total Sq. Ft. • 3-8 Bedrooms • 2.5-5 Baths • Living Room Den • Opt. Extended Family Room • Opt. Guest Bedroom • Opt. Bonus Room Opt. Bedroom 4 & 5 With Full Bath • 3 Bay Garage

#### Banyan

Two-Story • 2,363 Finished Sq. Ft. • 3,590 Total Sq. Ft. • 3-8 Bedrooms • 2.5-5 Baths • Living Room Den • Opt. Extended Family Room • Opt. Guest Bedroom • Opt. Bonus Room Opt. Bedroom 4 & 5 With Full Bath • 3 Bay Garage