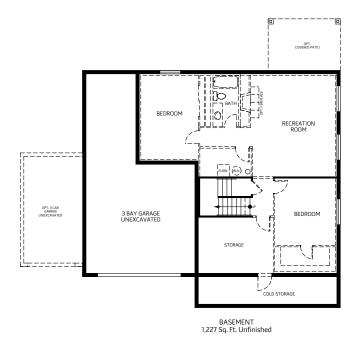

### Banyan

Two-Story • 2,363 Finished Sq. Ft. • 3,590 Total Sq. Ft. • 3-8 Bedrooms • 2.5-5 Baths • Living Room Den • Opt. Extended Family Room • Opt. Guest Bedroom • Opt. Bonus Room Opt. Bedroom 4 & 5 With Full Bath • 3 Bay Garage

#### Banyan

Two-Story • 2,363 Finished Sq. Ft. • 3,590 Total Sq. Ft. • 3-8 Bedrooms • 2.5-5 Baths • Living Room Den • Opt. Extended Family Room • Opt. Guest Bedroom • Opt. Bonus Room Opt. Bedroom 4 & 5 With Full Bath • 3 Bay Garage