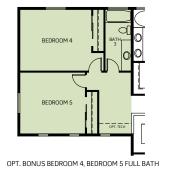

### **Banyan Bonus Room**

Two-Story • 2,363 Finished Sq. Ft. • 3,590 Total Sq. Ft. • 3-8 Bedrooms • 2.5-5 Baths • Living Room Den • Opt. Extended Family Room • Opt. Guest Bedroom • Opt. Bonus Room Opt. Bedroom 4 & 5 With Full Bath • 3 Bay Garage