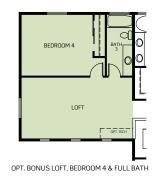

### **Banyan Bonus Room**

Two-Story • 2,363 Finished Sq. Ft. • 3,590 Total Sq. Ft. • 3-8 Bedrooms • 2.5-5 Baths • Living Room Den • Opt. Extended Family Room • Opt. Guest Bedroom • Opt. Bonus Room Opt. Bedroom 4 & 5 With Full Bath • 3 Bay Garage