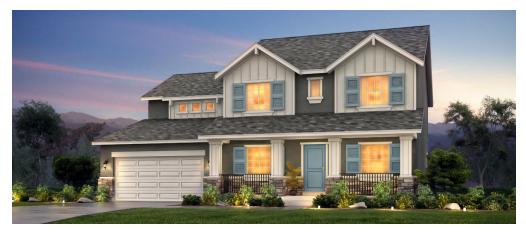

### Banyan

Two-Story • 2,363 Finished Sq. Ft. • 3,590 Total Sq. Ft. • 3-8 Bedrooms • 2.5-5 Baths • Living Room Den • Opt. Extended Family Room • Opt. Guest Bedroom • Opt. Bonus Room Opt. Bedroom 4 & 5 With Full Bath • 3 Bay Garage

#### Banyan

Two-Story • 2,363 Finished Sq. Ft. • 3,590 Total Sq. Ft. • 3-8 Bedrooms • 2.5-5 Baths • Living Room Den • Opt. Extended Family Room • Opt. Guest Bedroom • Opt. Bonus Room Opt. Bedroom 4 & 5 With Full Bath • 3 Bay Garage