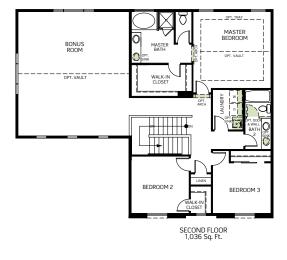

### **Banyan Bonus Room**

Two-Story • 2,363 Finished Sq. Ft. • 3,590 Total Sq. Ft. • 3-8 Bedrooms • 2.5-5 Baths • Living Room Den • Opt. Extended Family Room • Opt. Guest Bedroom • Opt. Bonus Room Opt. Bedroom 4 & 5 With Full Bath • 3 Bay Garage