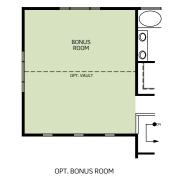

### **Banyan Bonus Room**

Two-Story • 2,363 Finished Sq. Ft. • 3,590 Total Sq. Ft. • 3-8 Bedrooms • 2.5-5 Baths • Living Room Den • Opt. Extended Family Room • Opt. Guest Bedroom • Opt. Bonus Room Opt. Bedroom 4 & 5 With Full Bath • 3 Bay Garage