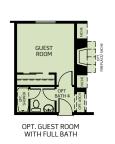

### **Banyan Bonus Room**

Two-Story • 2,363 Finished Sq. Ft. • 3,590 Total Sq. Ft. • 3-8 Bedrooms • 2.5-5 Baths • Living Room Den • Opt. Extended Family Room • Opt. Guest Bedroom • Opt. Bonus Room Opt. Bedroom 4 & 5 With Full Bath • 3 Bay Garage