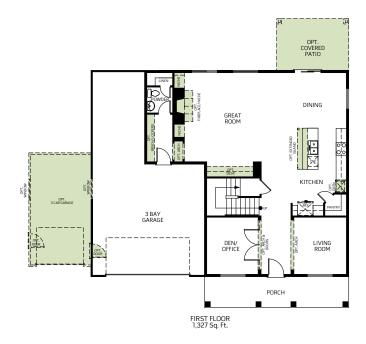

### Banyan

Two-Story • 2,363 Finished Sq. Ft. • 3,590 Total Sq. Ft. • 3-8 Bedrooms • 2.5-5 Baths • Living Room Den • Opt. Extended Family Room • Opt. Guest Bedroom • Opt. Bonus Room Opt. Bedroom 4 & 5 With Full Bath • 3 Bay Garage

#### Banyan

Two-Story • 2,363 Finished Sq. Ft. • 3,590 Total Sq. Ft. • 3-8 Bedrooms • 2.5-5 Baths • Living Room Den • Opt. Extended Family Room • Opt. Guest Bedroom • Opt. Bonus Room Opt. Bedroom 4 & 5 With Full Bath • 3 Bay Garage