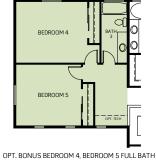

### **Banyan Bonus Room**

Two-Story • 2,363 Finished Sq. Ft. • 3,590 Total Sq. Ft. • 3-8 Bedrooms • 2.5-5 Baths • Living Room Den • Opt. Extended Family Room • Opt. Guest Bedroom • Opt. Bonus Room Opt. Bedroom 4 & 5 With Full Bath • 3 Bay Garage