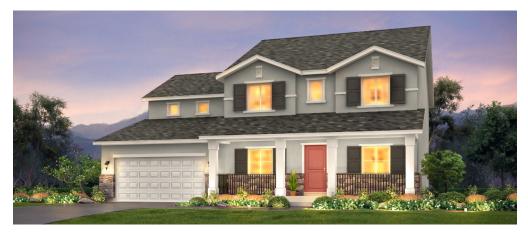

### Banyan

Two-Story • 2,363 Finished Sq. Ft. • 3,590 Total Sq. Ft. • 3-8 Bedrooms • 2.5-5 Baths • Living Room Den • Opt. Extended Family Room • Opt. Guest Bedroom • Opt. Bonus Room Opt. Bedroom 4 & 5 With Full Bath • 3 Bay Garage

#### Banyan

Two-Story • 2,363 Finished Sq. Ft. • 3,590 Total Sq. Ft. • 3-8 Bedrooms • 2.5-5 Baths • Living Room Den • Opt. Extended Family Room • Opt. Guest Bedroom • Opt. Bonus Room Opt. Bedroom 4 & 5 With Full Bath • 3 Bay Garage