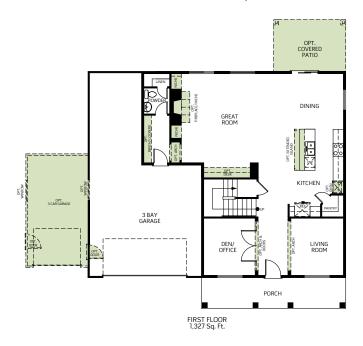

### Banyan

Two-Story • 2,363 Finished Sq. Ft. • 3,590 Total Sq. Ft. • 3-8 Bedrooms • 2.5-5 Baths • Living Room Den • Opt. Extended Family Room • Opt. Guest Bedroom • Opt. Bonus Room Opt. Bedroom 4 & 5 With Full Bath • 3 Bay Garage

#### Banyan

Two-Story • 2,363 Finished Sq. Ft. • 3,590 Total Sq. Ft. • 3-8 Bedrooms • 2.5-5 Baths • Living Room Den • Opt. Extended Family Room • Opt. Guest Bedroom • Opt. Bonus Room Opt. Bedroom 4 & 5 With Full Bath • 3 Bay Garage