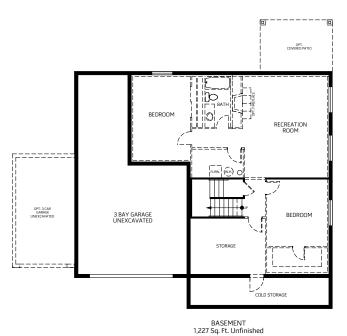

### Banyan

Two-Story • 2,363 Finished Sq. Ft. • 3,590 Total Sq. Ft. • 3-8 Bedrooms • 2.5-5 Baths • Living Room Den • Opt. Extended Family Room • Opt. Guest Bedroom • Opt. Bonus Room Opt. Bedroom 4 & 5 With Full Bath • 3 Bay Garage

#### Banyan

Two-Story • 2,363 Finished Sq. Ft. • 3,590 Total Sq. Ft. • 3-8 Bedrooms • 2.5-5 Baths • Living Room Den • Opt. Extended Family Room • Opt. Guest Bedroom • Opt. Bonus Room Opt. Bedroom 4 & 5 With Full Bath • 3 Bay Garage