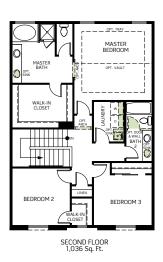

### Banyan

Two-Story • 2,363 Finished Sq. Ft. • 3,590 Total Sq. Ft. • 3-8 Bedrooms • 2.5-5 Baths • Living Room Den • Opt. Extended Family Room • Opt. Guest Bedroom • Opt. Bonus Room Opt. Bedroom 4 & 5 With Full Bath • 3 Bay Garage

#### Banyan

Two-Story • 2,363 Finished Sq. Ft. • 3,590 Total Sq. Ft. • 3-8 Bedrooms • 2.5-5 Baths • Living Room Den • Opt. Extended Family Room • Opt. Guest Bedroom • Opt. Bonus Room Opt. Bedroom 4 & 5 With Full Bath • 3 Bay Garage