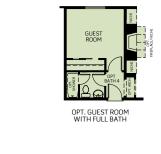

### Banyan

Two-Story • 2,363 Finished Sq. Ft. • 3,590 Total Sq. Ft. • 3-8 Bedrooms • 2.5-5 Baths • Living Room Den • Opt. Extended Family Room • Opt. Guest Bedroom • Opt. Bonus Room Opt. Bedroom 4 & 5 With Full Bath • 3 Bay Garage

#### Banyan

Two-Story • 2,363 Finished Sq. Ft. • 3,590 Total Sq. Ft. • 3-8 Bedrooms • 2.5-5 Baths • Living Room Den • Opt. Extended Family Room • Opt. Guest Bedroom • Opt. Bonus Room Opt. Bedroom 4 & 5 With Full Bath • 3 Bay Garage