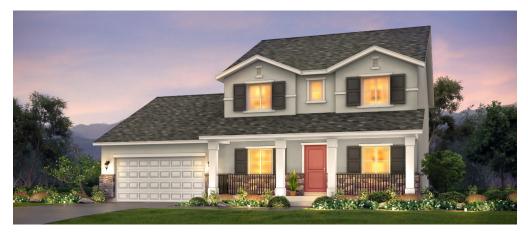

### Banyan

Two-Story • 2,363 Finished Sq. Ft. • 3,590 Total Sq. Ft. • 3-8 Bedrooms • 2.5-5 Baths • Living Room Den • Opt. Extended Family Room • Opt. Guest Bedroom • Opt. Bonus Room Opt. Bedroom 4 & 5 With Full Bath • 3 Bay Garage

#### Banyan

Two-Story • 2,363 Finished Sq. Ft. • 3,590 Total Sq. Ft. • 3-8 Bedrooms • 2.5-5 Baths • Living Room Den • Opt. Extended Family Room • Opt. Guest Bedroom • Opt. Bonus Room Opt. Bedroom 4 & 5 With Full Bath • 3 Bay Garage