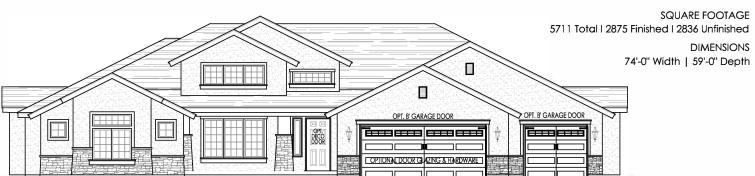

## **BASEMENT**



## FRONT ELEVATION



## EXTENDED COVERED PATIO

OPT. 5' COVERED PATIO EXTENSION



**BASEMENT LEVEL** 



OPT. GRAND KITCHEN

## MAIN LEVEL (OPT. 9' CEILINGS)

PLEASE NOTE: Square footage and measurements noted are approximate. All drawings of exteriors and floor plans are artist's renditions and may vary from actual product. Plans are subject to change to comply with city ordinances. Placement of home on lot is done at sellers discretion. All information on this sheet is subject to change without notice. Option location dependant upon options selected and site conditions.

4-23-13 v I