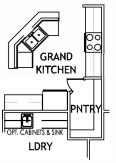

## EXTENDED COVERED PATIO

OPT. 5' COVERED PATIO EXTENSION

**BASEMENT LEVEL** 

OPT. GRAND KITCHEN