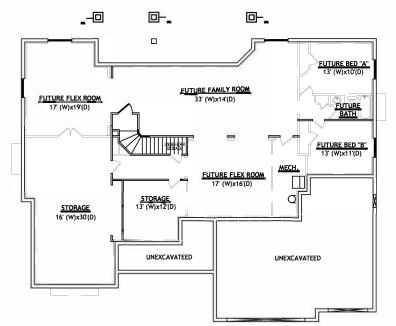

## **BASEMENT**

## EXTENDED COVERED PATIO

OPT. 5' COVERED PATIO EXTENSION

**BASEMENT LEVEL** 

OPT. GRAND KITCHEN