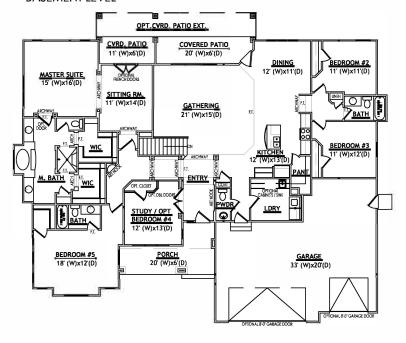

## MAIN LEVEL (OPT. 9' CEILINGS)

PLEASE NOTE: Square footage and measurements noted are approximate. All drawings of exteriors and floor plans are artist's renditions and may vary from actual product. Plans are subject to change to comply with city ordinances. Placement of home on lot is done at sellers discretion. All information on this sheet is subject to change without notice. Option location dependant upon options selected and site conditions.