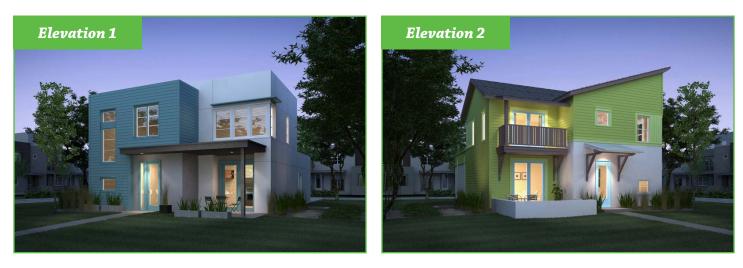

Solaris Argento

SF 2,116 - 2,224 | 3 Bed | 2.5 Bath | 2 Car Garage

This spacious home offers an open concept main floor living area with great flow between kitchen, dining and living areas. A gourmet kitchen features, spacious pantry and center island and ample counter space. The master suite boasts a large walk in closet and a private bath. The oversized windows create and abundance of natural light throughout.