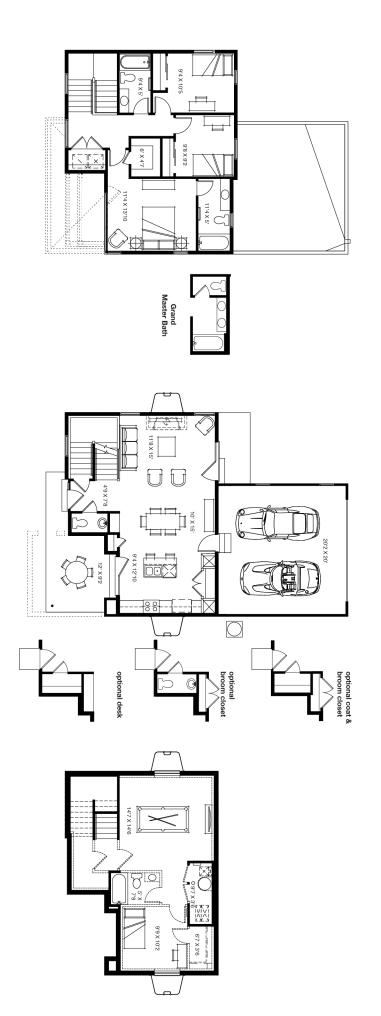

Solaris Argento

SF 2,116 - 2,224 | 3 Bed | 2.5 Bath | 2 Car Garage

This spacious home offers an open concept main floor living area with great flow between kitchen, dining and living areas. A gourmet kitchen features, spacious pantry and center island and ample counter space. The master suite boasts a large walk in closet and a private bath. The oversized windows create and abundance of natural light throughout.

## Solaris Argento SF 2,116 - 2,224 | 3 Bed | 2.5 Bath | 2 Car Garage

approximate. Actual homes may vary from photos and/or drawings which may show upgrades and may not represent the lowest-priced homes in the community. \*Floorplans and renderings are conceptual drawings and may vary from actual plans and homes as built. Options and features may not be available on all homes and are subject to change without notice. Dimensions are