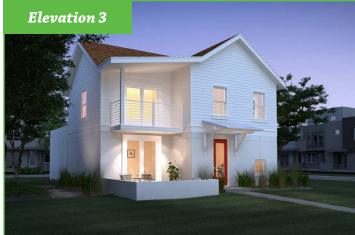

Solaris Argento

SF 2,116 - 2,224 | 3 Bed | 2.5 Bath | 2 Car Garage

This spacious home offers an open concept main floor living area with great flow between kitchen, dining and living areas. A gourmet kitchen features, spacious pantry and center island and ample counter space. The master suite boasts a large walk in closet and a private bath. The oversized windows create and abundance of natural light throughout.